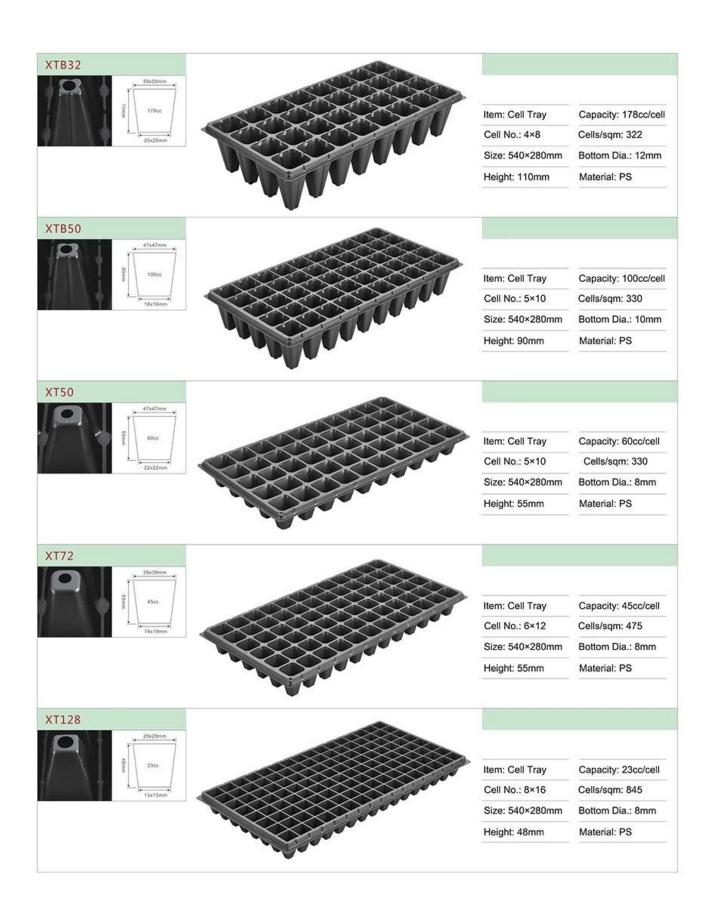

## **XT Series Seed Trays**

- Generally used for tree seedling cultivation
- Large and deeper than the conventional hole seed tray, the hole body is trapezoidal
- Can also be used for the cultivation of large seedling plants
- Made from PS material, No-toxic and environment friendly
- · Modified with special formula, strong flexibility and durability
- 0.7~1.5mm thickness are available
- Copy samples or make molds according to drawings are both available

## **XT Series Seed Trays List**

Include 32 50 72 128 cells seed trays

Air Holes - Air circulation up and down the cell tray keeps leaves dry and prevents disease

**Root Guide Groove** - The inner wall of the hole is conducive to the vertical growth of plant roots and prevents root entanglement

Overflow Groove - Keep the water balance in each cell and the plant grows neatly

**Cell Bottom Design** - The design of small grooves or bumps at the bottom can make the cell tray seep water quickly