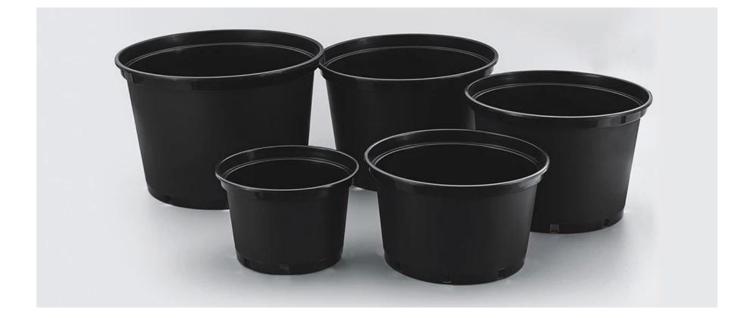

## **Gallon Pots**

- Gallon Pots are made of PP material through modification and blending, and anti-aging agent is added
- The bottom is designed with ventilation holes evenly distributed to help plants grow
- Extrusion resistance, no deformation, no damage, service life up to 3 years
- It is an ideal pot for the turnover of potted plants at home and abroad

## **Gallon Pots List**

According to the height-to-depth ratio, it can be divided into 3 types shallow gallon pot, mid gallon pot and deep gallon pot are supplied by <u>china 2 4 6 gallon nursery pots</u> <u>manufacturers</u>

Clients can choose the suitable one for their different projects.

JAZ series

(Shallow gallon pot)

| Item               | Models | Volume | Top Dia<br>mm | Bottom Dia<br>mm | Height<br>mm | Weight g/pcs<br>±3% | QTY /carton | Weight kg<br>/carton | Package size<br>(mm) |
|--------------------|--------|--------|---------------|------------------|--------------|---------------------|-------------|----------------------|----------------------|
|                    | JAZ27  | 7.5L   | 270           | 200              | 180          | 163                 | 60          | 9.8                  | 87×27×27             |
|                    | JAZ34  | 12L    | 340           | 265              | 200          | 266                 | 50          | 13.3                 | 85×34×34             |
| Shallow gallon pot | JAZ38  | 20L    | 380           | 295              | 255          | 407                 | 40          | 20.4                 | 83×38×38             |
|                    | JAZ41  | 25L    | 410           | 320              | 275          | 516                 | 40          | 25.8                 | 85×41×41             |
|                    | JAZ46  | 35L    | 460           | 355              | 305          | 762                 | 25          | 19                   | 69×46×46             |