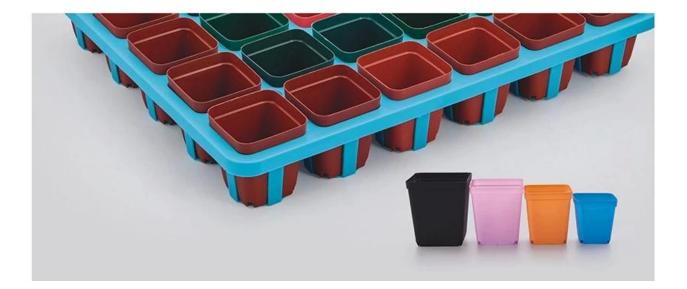

# **Succulent Pot Mix**

Features of succulents pots supplied by china mini plastic succulent pots wholesale

- Made of PP material,
- Consists of a square pot and a bracket.
- The bracket can be provided according to the size of the pot.
- Beautiful appearance, various colors,
- Good drainage and air permeability;
- Low price and durable.

### **Succulent Pot Mix List**

For more plastic flower pots, please click <u>china sqaure korean style succulent pots</u> <u>manufacturers</u>

| R             | DZ65    |               | R          | FZ70         |                     |             | RDZ90A               |                 |
|---------------|---------|---------------|------------|--------------|---------------------|-------------|----------------------|-----------------|
| Item          | Models  | Top Dia<br>mm | Bottom Dia | Height<br>mm | Weight g/pcs<br>±3% | QTY /carton | Weight kg<br>/carton | Package size(mm |
| Succulent pot | RFZ70   | 70            | 50         | 75           | 10                  | 1500        | 15.0                 | 48×36×36        |
|               | RFZ80   | 80            | 60         | 90           | 15                  | 1125        | 16.9                 | 48×36×36        |
|               | RFZ90   | 90            | 65         | 100          | 20                  | 800         | 16.0                 | 48×36×36        |
|               | RFZ100  | 100           | 75         | 110          | 24                  | 640         | 15.3                 | 48×36×36        |
|               | RFZ100A | 100           | 75         | 110          | 24                  | 640         | 15.3                 | 48×36×36        |
|               | RDZ65   | 65            | 52         | 65           | 6                   | 1500        | 9                    | 40×35×35        |
|               |         | 70            | 50         | 75           | 10                  | 1500        | 15.0                 | 48×36×36        |
|               | RDZ70   | 10            | 50         |              | 10                  | 0.000.00    | 1010                 | 10 00 00        |