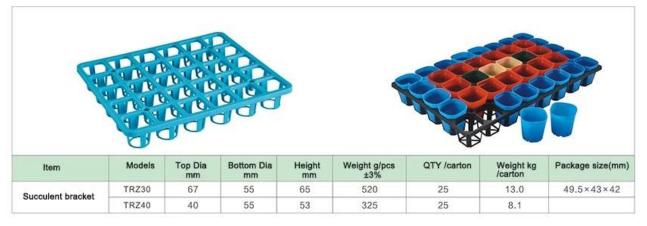

#### Succulent bracket-TRZ series

Hard PP material, adding toughening agent, long service life, used to place tissue culture box