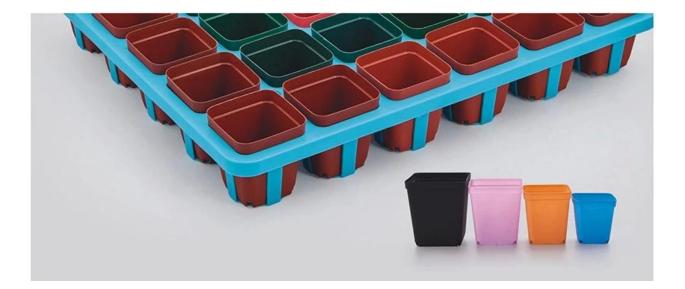

# **Succulent Pot Mix**

Features of succulents pots supplied by china succulent outdoor planter suppliers

- Made of PP material,
- Consists of a square pot and a bracket.
- The bracket can be provided according to the size of the pot.
- Beautiful appearance, various colors,
- Good drainage and air permeability;
- Low price and durable.

### **Succulent Pot Mix List**

For more plastic flower pots, please click <u>china wholesale planters for succulents</u>

| R             | DZ65    |               | R          | FZ70         |                     |             | RDZ90A               |                 |
|---------------|---------|---------------|------------|--------------|---------------------|-------------|----------------------|-----------------|
| Item          | Models  | Top Dia<br>mm | Bottom Dia | Height<br>mm | Weight g/pcs<br>±3% | QTY /carton | Weight kg<br>/carton | Package size(mm |
| Succulent pot | RFZ70   | 70            | 50         | 75           | 10                  | 1500        | 15.0                 | 48×36×36        |
|               | RFZ80   | 80            | 60         | 90           | 15                  | 1125        | 16.9                 | 48×36×36        |
|               | RFZ90   | 90            | 65         | 100          | 20                  | 800         | 16.0                 | 48×36×36        |
|               | RFZ100  | 100           | 75         | 110          | 24                  | 640         | 15.3                 | 48×36×36        |
|               | RFZ100A | 100           | 75         | 110          | 24                  | 640         | 15.3                 | 48×36×36        |
|               | RDZ65   | 65            | 52         | 65           | 6                   | 1500        | 9                    | 40×35×35        |
|               |         | 70            | 50         | 75           | 10                  | 1500        | 15.0                 | 48×36×36        |
|               | RDZ70   | 10            | 50         |              | 10                  | 0.000.00    | 1010                 | 10 00 00        |