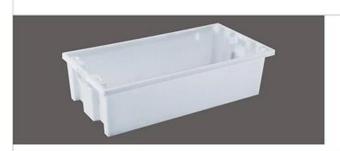

### TXZ180

Item: Tray turnover box

Size: 643×330mm

Height: 175mm

Capacity:

Cells/sqm: 4

Material: PP

### TXZ160

Item: Tray turnover box

Size: 620×320mm

Height: 160mm

c Capacity:

Cells/sqm: 4

Capacity:

Cells/sqm: 4