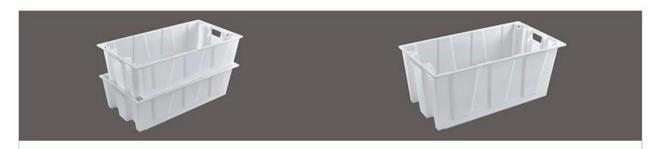

# White Virgin PP Plastic Thickened Vegetable Tree Flower Seedling Turnover Box

## **Seedling Turnover Box**

- Used for storage and transportation of plug seedlings
- Made from virgin PP material
- Modified by scientific formula, adding anti-purple antioxidant
- 8 years service life

| Seedling | <b>Turnover</b> | <b>Box</b> | List |
|----------|-----------------|------------|------|
|----------|-----------------|------------|------|



### TXZ260



Item: Tray turnover box

Size: 650×345mm

Height: 265mm

### TXZ180



Item: Tray turnover box

Size: 643×330mm

Height: 175mm

Capacity:

Cells/sqm: 4

Material: PP



### TXZ160



Item: Tray turnover box

Size: 620×320mm

Height: 160mm

c Capacity:

Cells/sqm: 4

Capacity:

Cells/sqm: 4

Material: PP

Material: PC

| Item              | Models | Weight g/pcs<br>±3% | QTY /carton | Weight kg/carton | Package size(mm) | Material |
|-------------------|--------|---------------------|-------------|------------------|------------------|----------|
| Tray turnover box | TXZ260 | 1500                | 20          | 32               | 110×35×66        | PP       |
|                   | TXZ180 | 880                 | 20          | 17.6             | 94×34×65         | PP       |