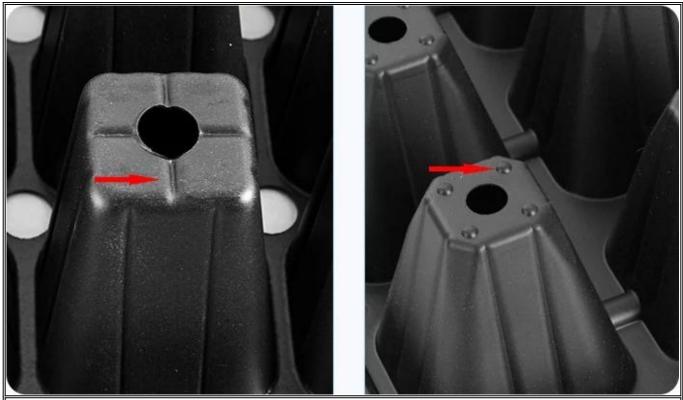

# Yuyi Seed Trays Features

**Root Guide Groove** - The inner wall of the hole is conducive to the vertical growth of plant roots and prevents root entanglement

**Cell Bottom Design** - The design of small grooves or bumps at the bottom can make the cell tray seep water quickly