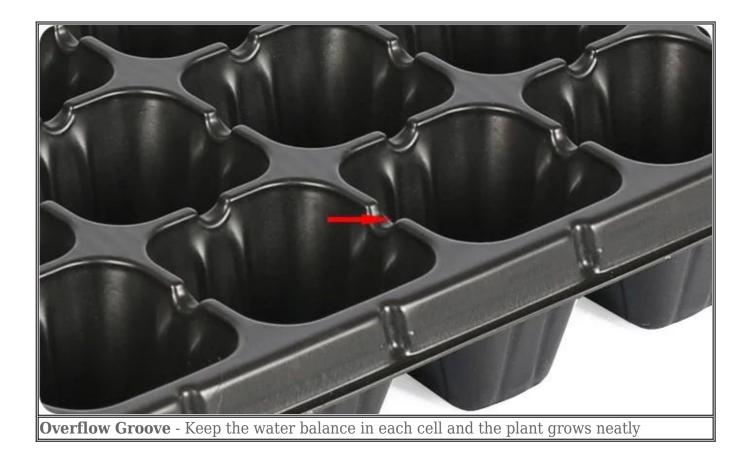

# Yuyi Seed Trays Features

**Root Guide Groove** - The inner wall of the hole is conducive to the vertical growth of plant roots and prevents root entanglement

**Cell Bottom Design** - The design of small grooves or bumps at the bottom can make the cell tray seep water quickly