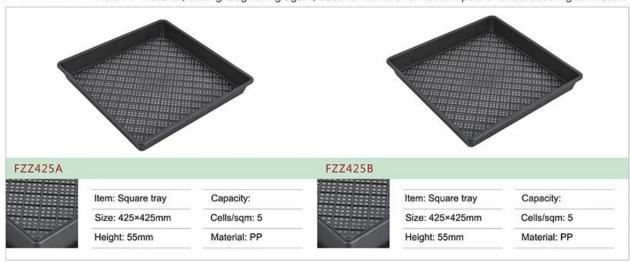

| Mesh 7 | Tray | List |
|--------|------|------|
|--------|------|------|

FCZ series Hard PP material, adding toughening agent, used for turnover of nutrient pots or direct seedling cultivation

FZZ series Hard PP material, adding toughening agent, used for turnover of nutrient pots or direct seedling cultivation