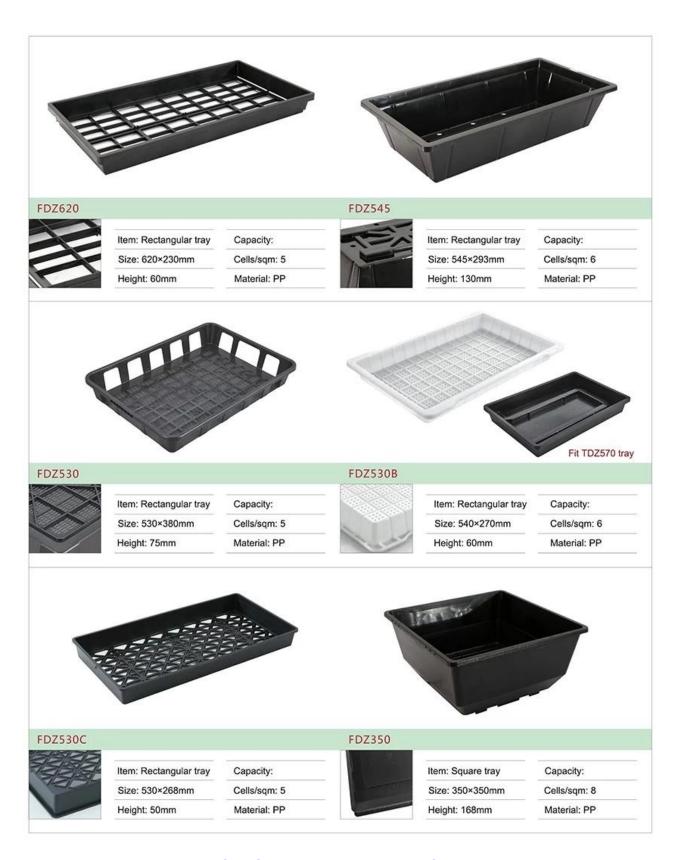

| Mesh 7 | Tray | List |
|--------|------|------|
|--------|------|------|

FCZ series Hard PP material, adding toughening agent, used for turnover of nutrient pots or direct seedling cultivation

FZZ series Hard PP material, adding toughening agent, used for turnover of nutrient pots or direct seedling cultivation