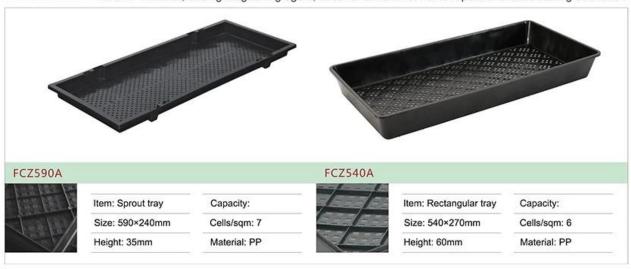

| Mesh 7 | Tray | List |
|--------|------|------|
|--------|------|------|

FCZ series Hard PP material, adding toughening agent, used for turnover of nutrient pots or direct seedling cultivation

FZZ series Hard PP material, adding toughening agent, used for turnover of nutrient pots or direct seedling cultivation