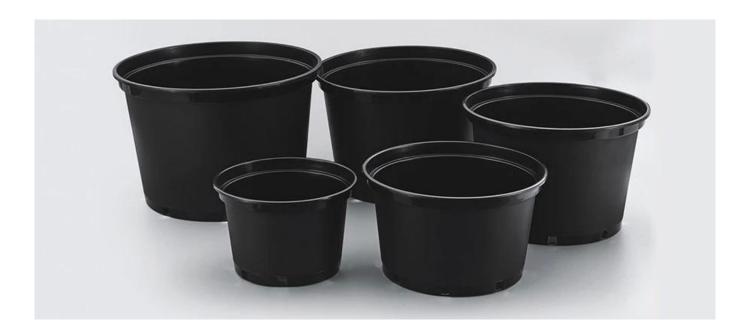

### Outdoor 1 2 3 5 10 Gallon Cheap Big Tall Black Plastic Round Flower Plant Garden Pots For Sale

### **Gallon Pots**

- Gallon Pots are made of PP material through modification and blending, and anti-aging agent is added
- The bottom is designed with ventilation holes evenly distributed to help plants grow
- Extrusion resistance, no deformation, no damage, service life up to 3 years
- It is an ideal pot for the turnover of potted plants at home and abroad

#### **Gallon Pots List**

According to the height-to-depth ratio, it can be divided into 3 types shallow gallon pot, mid gallon pot and deep gallon pot are supplied by china garden plant pots suppliers

Clients can choose the suitable one for their different projects.