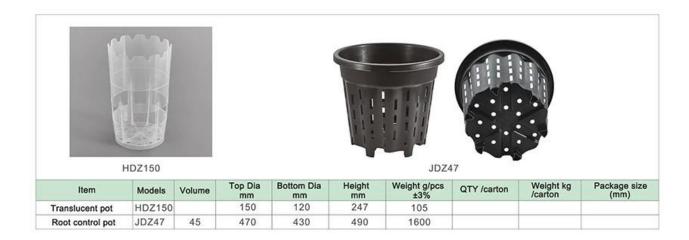

| 160           | 116              | 170          | 60                  | 100         | 6                    | 100*16*16         |
|                 | JGZ19  | 3.6L   | 190           | 140              | 190          | 90                  | 50          | 4.5                  | 99*19*19          |
|                 | JGZ22  | 5.4L   | 220           | 160              | 212          | 130                 | 50          | 6.5                  | 109*22*22         |
|                 | JGZ25  | 8.2L   | 250           | 180              | 250          | 235                 | 50          | 11.75                | 113*25*25         |
|                 | JGZ29  | 12.7L  | 290           | 210              | 290          | 330                 | 40          | 13.2                 | 100*29*29         |









## **Gallon Pots Manufacturing**

From 3D drawing design, Mold carving, Plastic sheet extrusion, Vacuum Forming, Injection, Trimming, Drilling, to Packing, all processes are produced in our own factory. So, we supply most competitive price <u>china garden pots for sale</u>