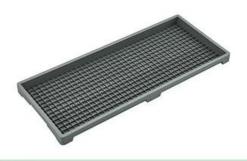

#### YSZ600-1

Item: Rice seedling tray

Size: 600×300mm

Height: 35mm

1020

Capacity: 4547cc Cells/sqm: 5

Material: PP

#### YDZ600A

Item: Rice seedling tray

Size: 600×300mm

Height: 35mm

Capacity: 4547cc

Cells/sqm: 5

Material: PP

#### YDZ600B

Item: Rice seedling tray

Size: 600×300mm

Height: 35mm

Capacity: 4693cc

Cells/sqm: 5

Material: PP