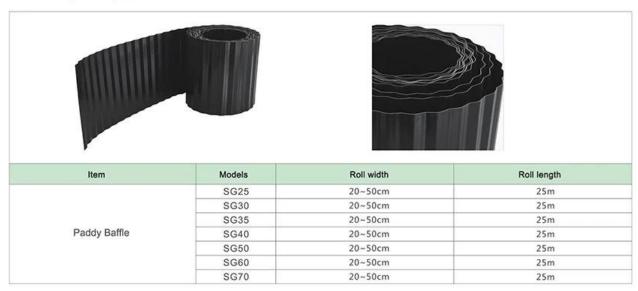

### Paddy Baffle - SG series

For field ridges leak-proof

(china rice planter trays suppliers)