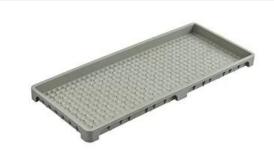

### YDZ600C1

Item: Rice seedling tray

Size: 600×250mm

Height: 35mm

Capacity: 3735cc

Cells/sqm: 5

Material: PP

### YDZ600D

Item: Rice seedling tray

Size: 600×250mm

Height: 35mm

Capacity: 3733cc

Cells/sqm: 5

Material: PP

### TDZ600E

Item: Rice turnover tray

Size: 600×300mm

Height: 35mm

Capacity: 4578cc

Cells/sqm: 5

Material: PP