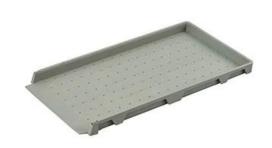

# **Rice Planter Tray**

- Not only have the function of ordinary Rice Planter Tray, our trays can be neatly stacked, can be used for stacked seedlings. Bottom vertical and horizontal array of dimple design, have the role of water storage and insulation, is conducive to the growth of seedlings. Four round corners, and number of ribs designed to enhance the strength of the tray, making it more resistant to impact and beat, improve the service life. The inverted cone-shaped drain hole of the seedling tray has permeable and water-retaining function and can penetrate root of a certain amount of seedling.
- The product uses PP raw materials, the scientific formula modified to improve antiaging seedling tray features, greatly improving product life, can be normally used for 6-8 years. Product design science, advanced technology, good flexibility, beautiful and durable china nursery rice seedbed trays manufacturers

#### YSZ600-1

Item: Rice seedling tray

Size: 600×300mm

Height: 35mm

1020

Capacity: 4547cc Cells/sqm: 5

Material: PP