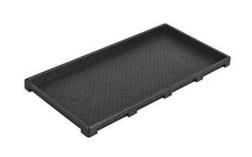

# **Rice Planter Tray**

- Not only have the function of ordinary Rice Planter Tray, our trays can be neatly stacked, can be used for stacked seedlings. Bottom vertical and horizontal array of dimple design, have the role of water storage and insulation, is conducive to the growth of seedlings. Four round corners, and number of ribs designed to enhance the strength of the tray, making it more resistant to impact and beat, improve the service life. The inverted cone-shaped drain hole of the seedling tray has permeable and water-retaining function and can penetrate root of a certain amount of seedling.
- The product uses PP raw materials, the scientific formula modified to improve antiaging seedling tray features, greatly improving product life, can be normally used for 6-8 years. Product design science, advanced technology, good flexibility, beautiful and durable china nursery rice seedbed trays manufacturers

#### YSZ600-1

Item: Rice seedling tray

Size: 600×300mm

Height: 35mm

1020

Capacity: 4547cc Cells/sqm: 5

Material: PP