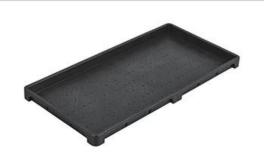

# **Rice Planter Tray**

- Not only have the function of ordinary Rice Planter Tray, our trays can be neatly stacked, can be used for stacked seedlings. Bottom vertical and horizontal array of dimple design, have the role of water storage and insulation, is conducive to the growth of seedlings. Four round corners, and number of ribs designed to enhance the strength of the tray, making it more resistant to impact and beat, improve the service life. The inverted cone-shaped drain hole of the seedling tray has permeable and water-retaining function and can penetrate root of a certain amount of seedling.
- The product uses PP raw materials, the scientific formula modified to improve antiaging seedling tray features, greatly improving product life, can be normally used for 6-8 years. Product design science, advanced technology, good flexibility, beautiful and durable china nursery rice seedbed trays manufacturers

#### YSZ600-1

Item: Rice seedling tray

Size: 600×300mm

Height: 35mm

1020

Capacity: 4547cc Cells/sqm: 5

Material: PP