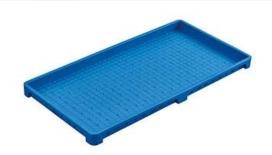

#### YSZ600-1

Item: Rice seedling tray

Size: 600×300mm

Height: 35mm

1020

Capacity: 4547cc Cells/sqm: 5

Material: PP

#### YDZ600A

Item: Rice seedling tray

Size: 600×300mm

Height: 35mm

Capacity: 4547cc

Cells/sqm: 5

Material: PP

#### YDZ600B

Item: Rice seedling tray

Size: 600×300mm

Height: 35mm

Capacity: 4693cc

Cells/sqm: 5

Material: PP