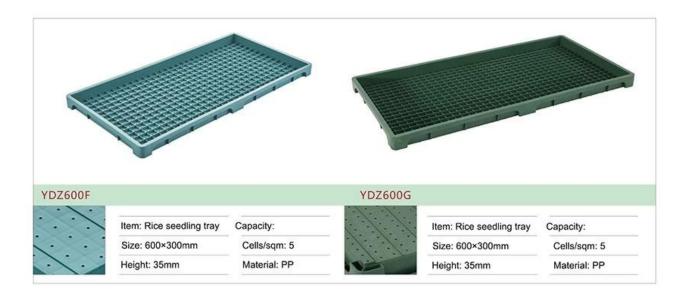

**Rice Seedling Tray List** 

#### YSZ600-1

Item: Rice seedling tray

Size: 600×300mm

Height: 35mm

1020

Capacity: 4547cc Cells/sqm: 5

Material: PP

#### YDZ600A

Item: Rice seedling tray

Size: 600×300mm

Height: 35mm

Capacity: 4547cc

Cells/sqm: 5

Material: PP

#### YDZ600B

Item: Rice seedling tray

Size: 600×300mm

Height: 35mm

Capacity: 4693cc

Cells/sqm: 5

Material: PP

### YDZ600C1

Item: Rice seedling tray

Size: 600×250mm

Height: 35mm

Capacity: 3735cc

Cells/sqm: 5

Material: PP

### YDZ600D

Item: Rice seedling tray

Size: 600×250mm

Height: 35mm

Capacity: 3733cc

Cells/sqm: 5

Material: PP

### TDZ600E

Item: Rice turnover tray

Size: 600×300mm

Height: 35mm

Capacity: 4578cc

Cells/sqm: 5

Material: PP