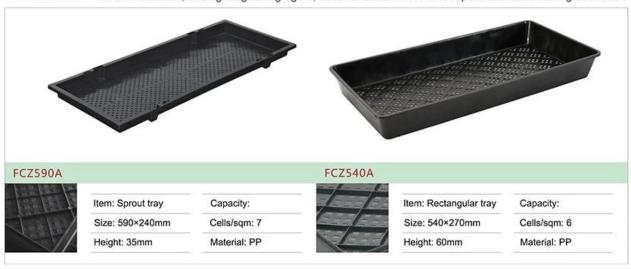

FCZ series Hard PP material, adding toughening agent, used for turnover of nutrient pots or direct seedling cultivation

FZZ series Hard PP material, adding toughening agent, used for turnover of nutrient pots or direct seedling cultivation