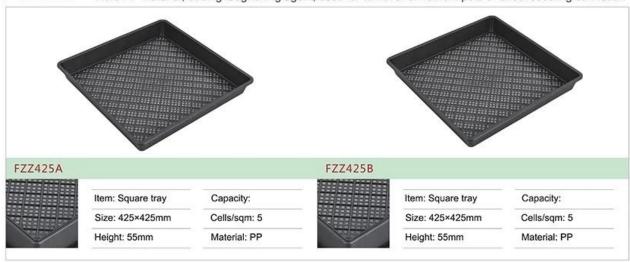

FCZ series Hard PP material, adding toughening agent, used for turnover of nutrient pots or direct seedling cultivation

FZZ series Hard PP material, adding toughening agent, used for turnover of nutrient pots or direct seedling cultivation