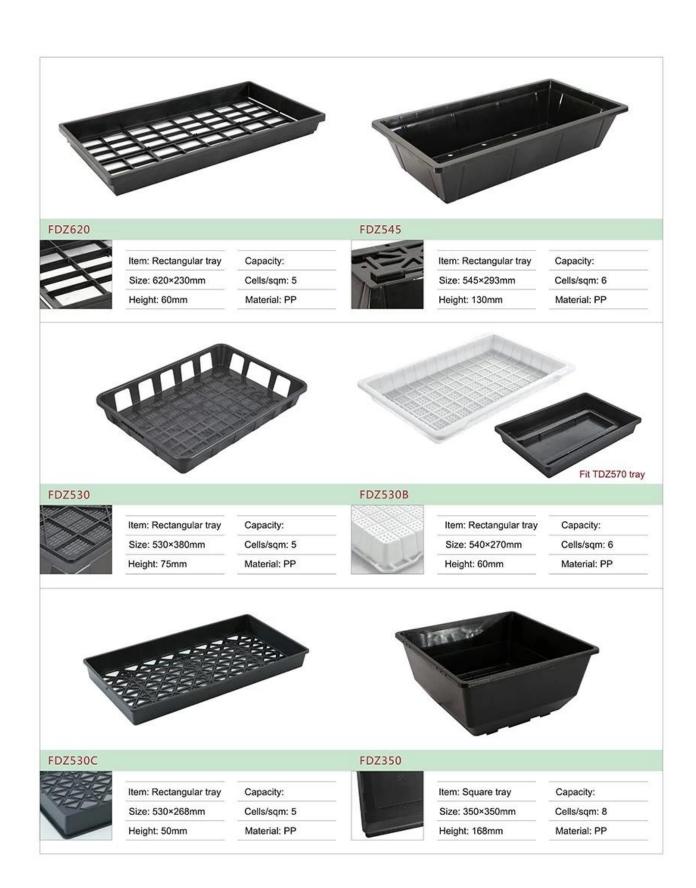

FCZ series Hard PP material, adding toughening agent, used for turnover of nutrient pots or direct seedling cultivation

FZZ series Hard PP material, adding toughening agent, used for turnover of nutrient pots or direct seedling cultivation