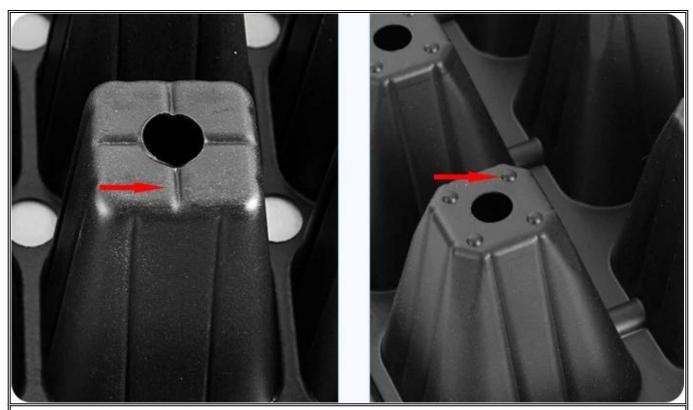

#### Rooting channel & Plow groove

Item: Cell Tray Capacity: 19cc/cell Cell No.: 8×16 Cells/sqm: 845 Size: 540×280mm Bottom Dia.: 7mm Height: 45mm Material: PS

**Yuyi Seed Trays Features** 

Air Holes - Air circulation up and down the cell tray keeps leaves dry and prevents disease

**Root Guide Groove** - The inner wall of the hole is conducive to the vertical growth of plant roots and prevents root entanglement

Overflow Groove - Keep the water balance in each cell and the plant grows neatly

**Cell Bottom Design** - The design of small grooves or bumps at the bottom can make the cell tray seep water quickly