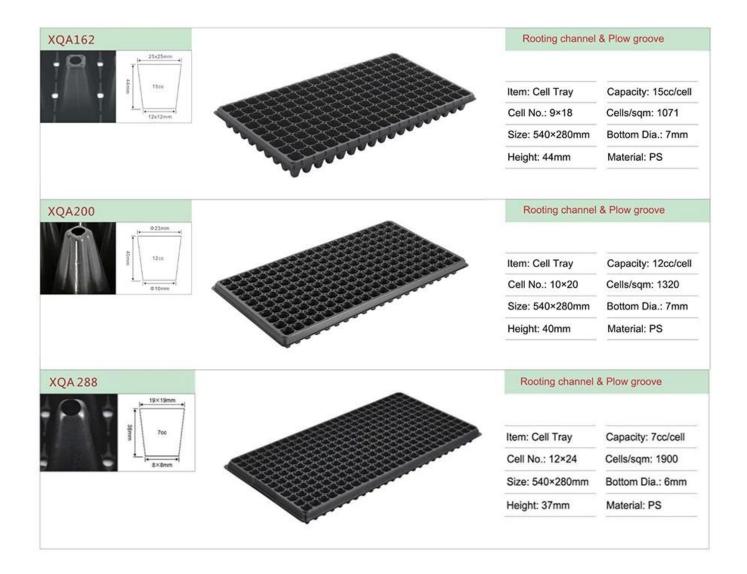

### **XQA Series Seed Trays List**

Include 32 50 72 105 128 162 200 288 cells seed trays -  $\frac{\text{china heavy duty seeding tray}}{\text{suppliers}}$ 