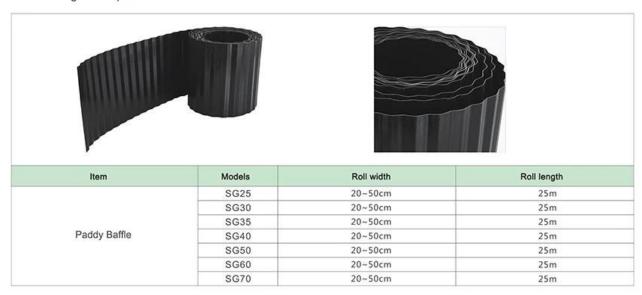

#### Paddy Baffle - SG series

For field ridges leak-proof

(china seedling flat tray suppliers)