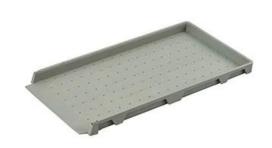

### **Rice Seedling Tray**

- Not only have the function of ordinary seedling tray, our trays can be neatly stacked, can be used for stacked seedlings. Bottom vertical and horizontal array of dimple design, have the role of water storage and insulation, is conducive to the growth of seedlings. Four round corners, and number of ribs designed to enhance the strength of the tray, making it more resistant to impact and beat, improve the service life. The inverted cone-shaped drain hole of the seedling tray has permeable and water-retaining function and can penetrate root of a certain amount of seedling.
- The product uses PP raw materials, the scientific formula modified to improve antiaging seedling tray features, greatly improving product life, can be normally used for 6-8 years. Product design science, advanced technology, good flexibility, beautiful and durable china rice planting trays manufacturer

#### YSZ600-1

Item: Rice seedling tray

Size: 600×300mm

Height: 35mm

1020

Capacity: 4547cc Cells/sqm: 5

Material: PP