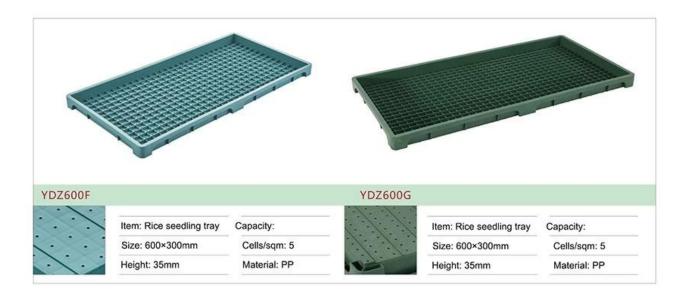

#### YDZ600A

Item: Rice seedling tray

Size: 600×300mm

Height: 35mm

Capacity: 4547cc

Cells/sqm: 5

Material: PP

#### YDZ600B

Item: Rice seedling tray

Size: 600×300mm

Height: 35mm

Capacity: 4693cc

Cells/sqm: 5

Material: PP