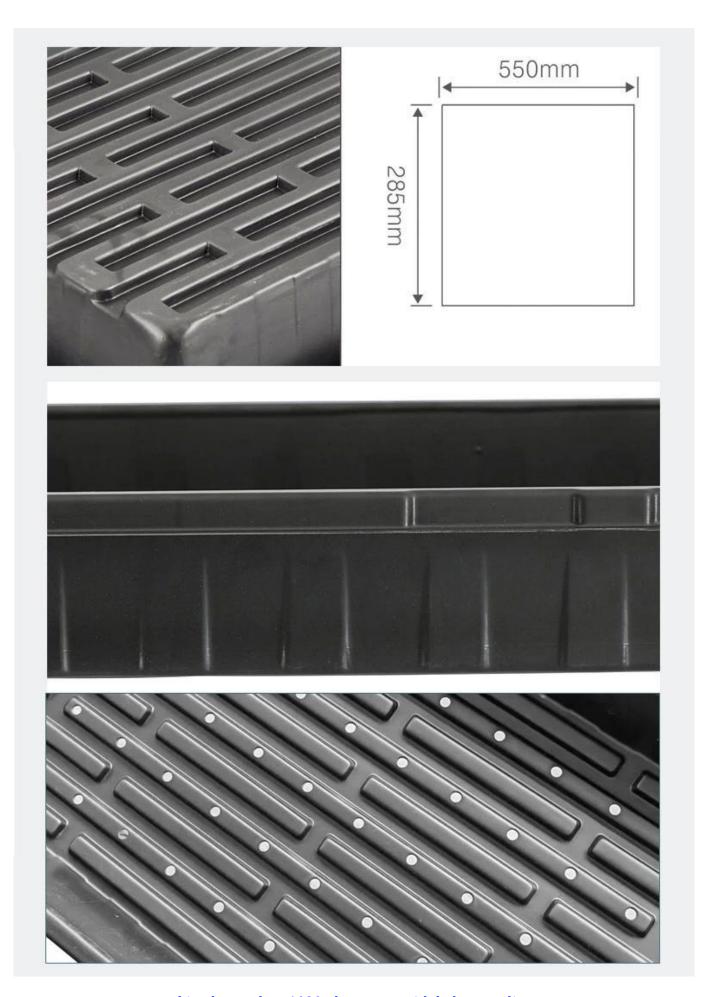

## **XT-550 Bottom Tray**

- Fit all XQA XQB series and 280x540mm size seed trays
- Fit FCZ540A / FCZ540B and 270x540mm size mesh trays
- For flower and vegetation transplanting
- Made from PS material, No-toxic and environment friendly
- Modified with special formula, strong flexibility and durability
- 0.8~1.8mm thickness are available
- Can drill holes at the bottom of the tray if clients need <a href="mailto:china 1020 microgreen tray">china 1020 microgreen tray</a> with holes manufacturer

| Item           | Model | Size<br>mm | Thickness<br>mm | QTY/Carton | Weight g/pcs | Carton Size cm           |
|----------------|-------|------------|-----------------|------------|--------------|--------------------------|
| Bottom<br>Tray | TX550 | 550x285x60 | 0.8             | 100        | 125          | $50 \times 29 \times 57$ |
|                |       |            | 1.0             | 100        | 155          | 55×29×57                 |
|                |       |            | 1.2             | 100        | 185          | 56×29×57                 |
|                |       |            | 1.5             | 50         | 230          | 50×29×57                 |
|                |       |            | 1.8             | 50         | 280          | 55×29×57                 |