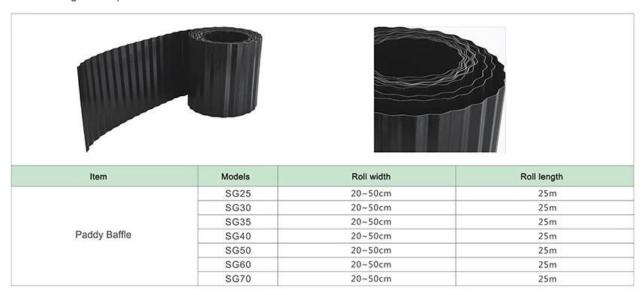

## Paddy Baffle - SG series

For field ridges leak-proof

(china paddy seedling trays suppliers)