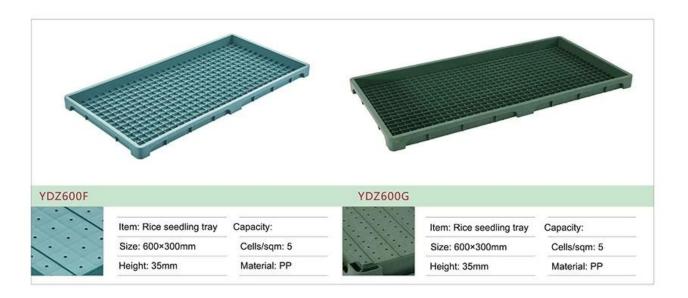

na paddy transplanter tray manufacturer

**Rice Seedling Tray List** 





#### YSZ600-1



Item: Rice seedling tray

Size: 600×300mm

Height: 35mm

1020

Capacity: 4547cc Cells/sqm: 5

Material: PP

#### YDZ600A



Item: Rice seedling tray

Size: 600×300mm

Height: 35mm

Capacity: 4547cc

Cells/sqm: 5

Material: PP





#### YDZ600B



Item: Rice seedling tray

Size: 600×300mm

Height: 35mm

Capacity: 4693cc

Cells/sqm: 5

Material: PP

## YDZ600C1



Item: Rice seedling tray

Size: 600×250mm

Height: 35mm

Capacity: 3735cc

Cells/sqm: 5

Material: PP





### YDZ600D



Item: Rice seedling tray

Size: 600×250mm

Height: 35mm

Capacity: 3733cc

Cells/sqm: 5

Material: PP

### TDZ600E



Item: Rice turnover tray

Size: 600×300mm

Height: 35mm

Capacity: 4578cc

Cells/sqm: 5

Material: PP



## Paddy Baffle - SG series

For field ridges leak-proof



(china paddy seedling trays suppliers)

## **Rice Seedling Tray Manufacturing**

From 3D drawing design, Mold carving, Plastic sheet extrusion, Vacuum Forming, Trimming, Drilling, to Packing, all processes are produced in our own factory. So, we are price terminator (the most competitive price in China).