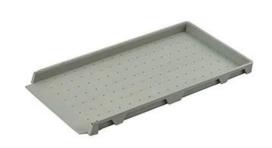

#### YSZ600-1

Item: Rice seedling tray

Size: 600×300mm

Height: 35mm

1020

Capacity: 4547cc Cells/sqm: 5

Material: PP

#### YDZ600A

Item: Rice seedling tray

Size: 600×300mm

Height: 35mm

Capacity: 4547cc

Cells/sqm: 5

Material: PP