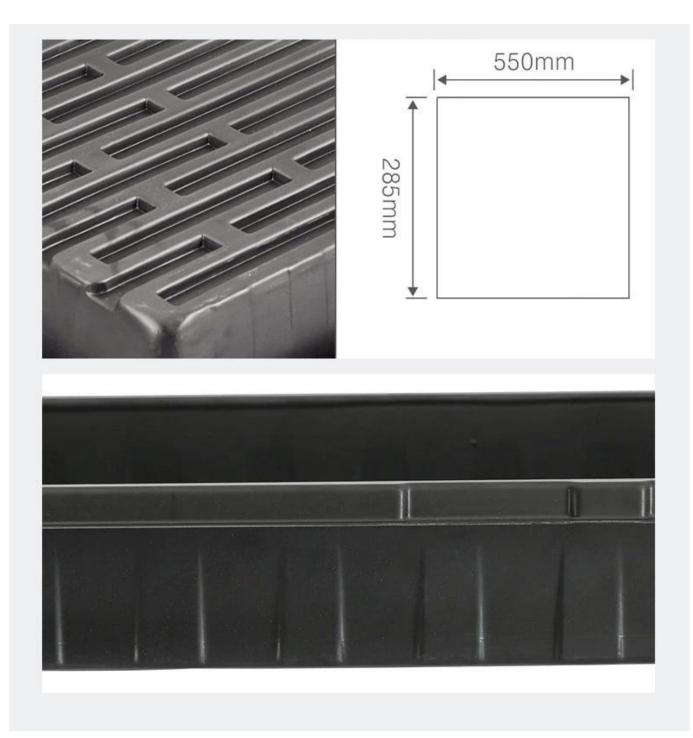

## **XT-550 Bottom Tray**

- Fit all XQA XQB series and 280x540mm size seed trays
- For flower and vegetation transplanting
- Made from PS material, No-toxic and environment friendly
- Modified with special formula, strong flexibility and durability
- 0.8~1.8mm thickness are available
- Can drill holes at the bottom of the tray if clients need

| Item           | Model | Size<br>mm | Thickness<br>mm | QTY/Carton | Weight<br>g/pcs | Carton Size<br>cm |
|----------------|-------|------------|-----------------|------------|-----------------|-------------------|
| Bottom<br>Tray | TX550 | 550x285x60 | 0.8             | 100        | 125             | 50×29×57          |
|                |       |            | 1.0             | 100        | 155             | 55×29×57          |
|                |       |            | 1.2             | 100        | 185             | 56×29×57          |
|                |       |            | 1.5             | 50         | 230             | 50×29×57          |
|                |       |            | 1.8             | 50         | 280             | 55×29×57          |