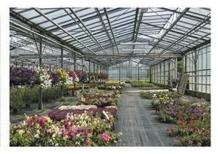

### **Gallon Pots List**

According to the height-to-depth ratio, it can be divided into 3 types[shallow gallon pot, mid gallon pot and deep gallon pot.

Clients can choose the suitable one for their different projects.