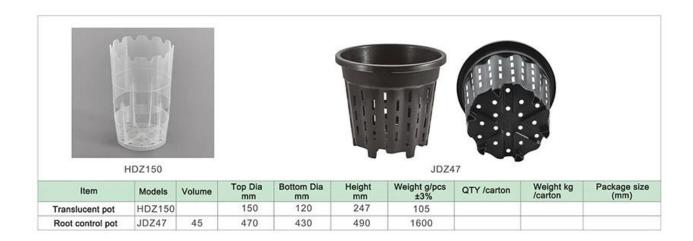

| 160           | 116              | 170          | 60                  | 100         | 6                    | 100*16*16         |
|                 | JGZ19  | 3.6L   | 190           | 140              | 190          | 90                  | 50          | 4.5                  | 99*19*19          |
|                 | JGZ22  | 5.4L   | 220           | 160              | 212          | 130                 | 50          | 6.5                  | 109*22*22         |
|                 | JGZ25  | 8.2L   | 250           | 180              | 250          | 235                 | 50          | 11.75                | 113*25*25         |
|                 | JGZ29  | 12.7L  | 290           | 210              | 290          | 330                 | 40          | 13.2                 | 100*29*29         |









### **Gallon Pots Manufacturing**

From 3D drawing design, Mold carving, Plastic sheet extrusion, Vacuum Forming, Injection, Trimming, Drilling, to Packing, all processes are produced in our own factory. So, we are price terminator (the most competitive price in China).