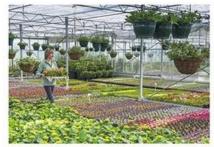

### **Gallon Pots List**

According to the height-to-depth ratio, it can be divided into 3 types[shallow gallon pot, mid gallon pot and deep gallon pot.

Clients can choose the suitable one for their different projects.