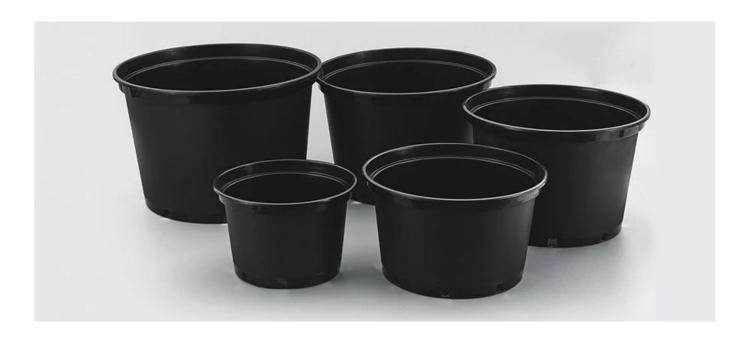

# Extra Large Gallon PP Black Plastic Anti-UV Forest Trees Flowers Outdoor Plant Pots For Sale

### **Gallon Pots**

- Gallon Pots are made of PP material through modification and blending, and anti-aging agent is added
- The bottom is designed with ventilation holes evenly distributed to help plants grow
- Extrusion resistance, no deformation, no damage, service life up to 3 years
- It is an ideal pot for the turnover of potted plants at home and abroad

### **Gallon Pots List**

According to the height-to-depth ratio, it can be divided into 3 types[shallow gallon pot, mid gallon pot and deep gallon pot.

Clients can choose the suitable one for their different projects.