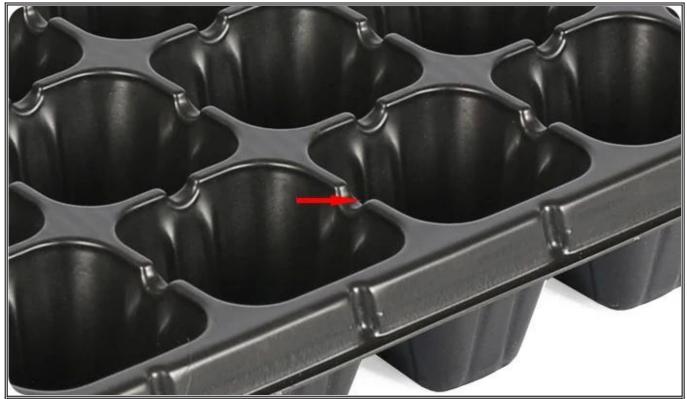

**Root Guide Groove** - The inner wall of the hole is conducive to the vertical growth of plant roots and prevents root entanglement

Overflow Groove - Keep the water balance in each cell and the plant grows neatly