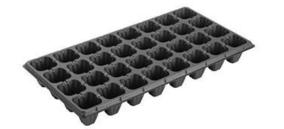

# Durable 50 72 105 128 200 288 Holes Black PS Plastic Garden Starter Plant Tray for Growing Seedlings

## **XQA Starter Plant Tray**

- General moldes, used in vegetables, flowers, tobacco etc seeding
- Made from PS material, No-toxic and environment friendly
- · Modified with special formula, strong flexibility and durability
- 0.4~1.5mm thickness are available
- Copy samples or make molds according to drawings are both available

### **XQA Series Seed Trays List**

Include 32 50 72 105 128 162 200 288 cells seed trays - <u>china plant tray for growing seedlings manufacturer</u>

# XQA32





#### Rooting channel & Plow groove

Item: Cell Tray Capacity: 100cc/cell Cell No.: 4×8 Cells/sqm: 211 Size: 540×280mm Bottom Dia.: 7mm Height: 60mm Material: PS

#### XQA50





#### Rooting channel & Plow groove

Item: Cell Tray Capacity: 62cc/cell Cell No.: 5×10 Cells/sqm: 330 Size: 540×280mm Bottom Dia.: 7mm Height: 50mm Material: PS

#### XQA72





#### Rooting channel & Plow groove

Item: Cell Tray Capacity: 36cc/cell Cell No.: 6×12 Cells/sqm: 475 Size: 540×280mm Bottom Dia.: 7mm Material: PS Height: 45mm

#### XQA105





#### Rooting channel & Plow groove

Item: Cell Tray Capacity: 21cc/cell Cell No.: 7×15 Cells/sqm: 693 Size: 540×280mm Bottom Dia.: 7mm Height: 42mm Material: PS

#### XQA128





#### Rooting channel & Plow groove

Item: Cell Tray Capacity: 19cc/cell Cell No.: 8×