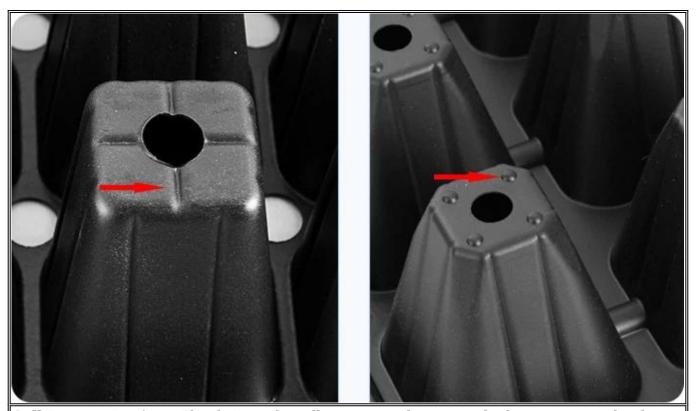

#### Rooting channel & Plow groove

Item: Cell Tray Capacity: 19cc/cell Cell No.: 8×16 Cells/sqm: 845 Size: 540×280mm Bottom Dia.: 7mm Height: 45mm Material: PS

**Yuyi Seed Trays Features** 

Air Holes - Air circulation up and down the cell tray keeps leaves dry and prevents disease

**Root Guide Groove** - The inner wall of the hole is conducive to the vertical growth of plant roots and prevents root entanglement

Overflow Groove - Keep the water balance in each cell and the plant grows neatly

**Cell Bottom Design** - The design of small grooves or bumps at the bottom can make the cell tray seep water quickly

china hydroponic plastic seedling tray wholesale