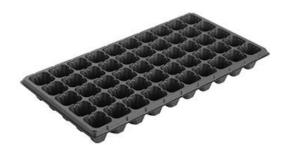

# Durable 50 72 105 128 200 288 Holes Black PS Plastic Garden Starter Plant Tray for Growing Seedlings

## **XQA Starter Plant Tray**

- General moldes, used in vegetables, flowers, tobacco etc seeding
- Made from PS material, No-toxic and environment friendly
- · Modified with special formula, strong flexibility and durability
- 0.4~1.5mm thickness are available
- Copy samples or make molds according to drawings are both available

### **XQA Series Seed Trays List**

Include 32 50 72 105 128 162 200 288 cells seed trays - <u>china plant tray for growing seedlings manufacturer</u>

# XQA32





#### Rooting channel & Plow groove

Item: Cell Tray Capacity: 100cc/cell Cell No.: 4×8 Cells/sqm: 211 Size: 540×280mm Bottom Dia.: 7mm Height: 60mm Material: PS

#### XQA50





#### Rooting channel & Plow groove

Item: Cell Tray Capacity: 62cc/cell Cell No.: 5×10 Cells/sqm: 330 Size: 540×280mm Bottom Dia.: 7mm Height: 50mm Material: PS

#### XQA72





#### Rooting channel & Plow groove

Item: Cell Tray Capacity: 36cc/cell Cell No.: 6×12 Cells/sqm: 475 Size: 540×280mm Bottom Dia.: 7mm Material: PS Height: 45mm

#### XQA105





#### Rooting channel & Plow groove

Item: Cell Tray Capacity: 21cc/cell Cell No.: 7×15 Cells/sqm: 693 Size: 540×280mm Bottom Dia.: 7mm Height: 42mm Material: PS

#### XQA128





#### Rooting channel & Plow groove

Item: Cell Tray Capacity: 19cc/cell Cell No.: 8×16 Cells/sqm: 845 Size: 540×280mm Bottom Dia.: 7mm Height: 45mm Material: PS



**Yuyi Seed Trays Features** 



Air Holes - Air circulation up and down the cell tray keeps leave