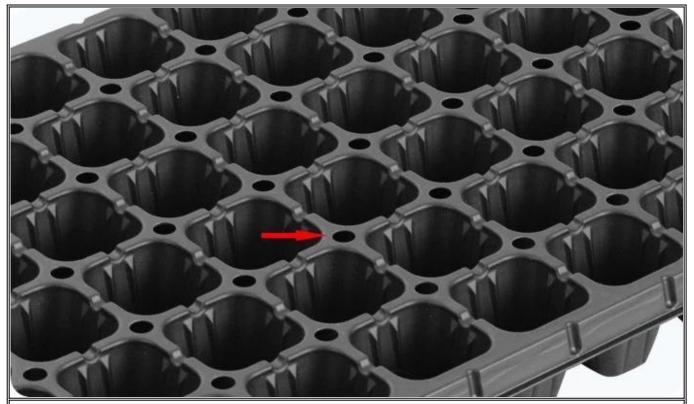

#### Rooting channel & Plow groove

Item: Cell Tray Capacity: 19cc/cell Cell No.: 8×16 Cells/sqm: 845 Size: 540×280mm Bottom Dia.: 7mm Height: 45mm Material: PS

**Yuyi Seed Trays Features** 

Air Holes - Air circulation up and down the cell tray keeps leaves dry and prevents disease

**Root Guide Groove** - The inner wall of the hole is conducive to the vertical growth of plant roots and prevents root entanglement

Overflow Groove - Keep the water balance in each cell and the plant grows neatly

**Cell Bottom Design** - The design of small grooves or bumps at the bottom can make the cell tray seep water quickly

china hydroponic plastic seedling tray wholesale