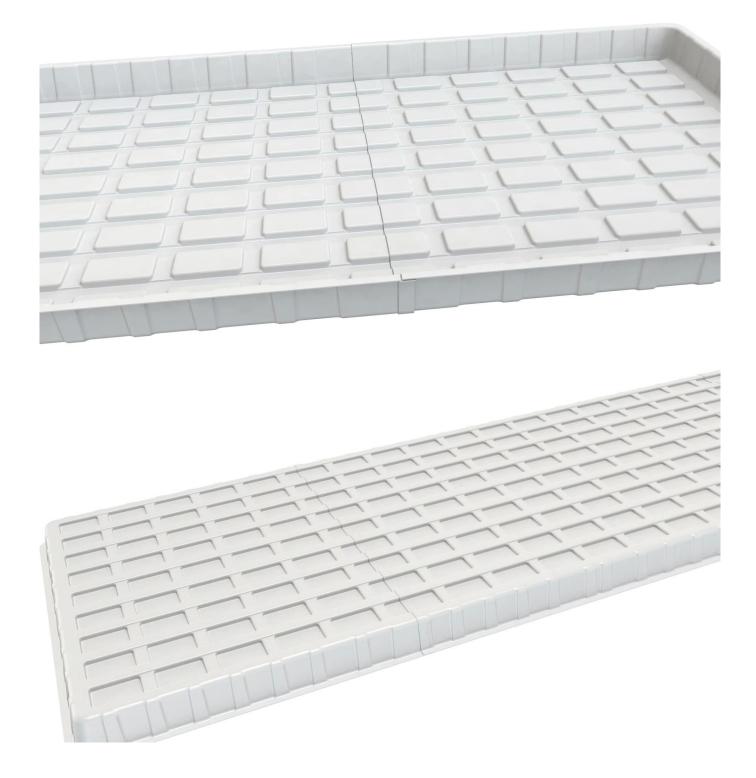

Infinity Trays are composed of Head tray + Mid tray + End tray, which designed to easily connect multiple trays together, end-to-end. There are male and femal end designs, the female end underlap nests under the male overlap for a snug fit when connecting trays. Use suitable ABS adhesive to attach the male end overlap firmly on top of the female end. This allows for a unlimited length level growing surface across multiple tray pieces.