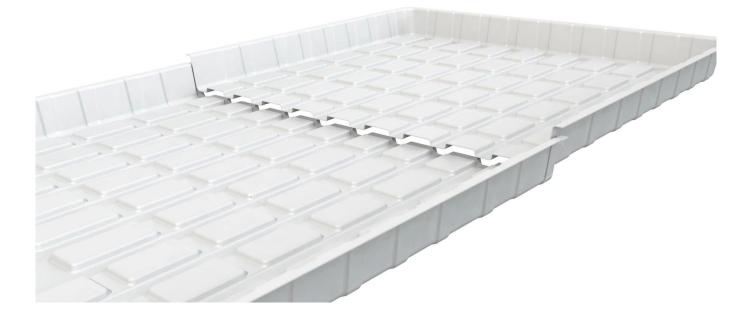

## **Infinity Tray**

Infinity Series trays are designed by <u>china ebb flow tray manufacturers</u> for ebb and flow rolling bench system and urban vertical farming system, a simple grow tray maximize your planting and installation efficiency, allowing the grower to maximize utilize every inch of the grow space.

Infinity Trays are composed of Head tray + Mid tray + End tray, which designed to easily connect multiple trays together, end-to-end. There are male and femal end designs, the female end underlap nests under the male overlap for a snug fit when connecting trays. Use suitable ABS adhesive to attach the male end overlap firmly on top of the female end. This allows for a unlimited length level growing surface across multiple tray pieces.