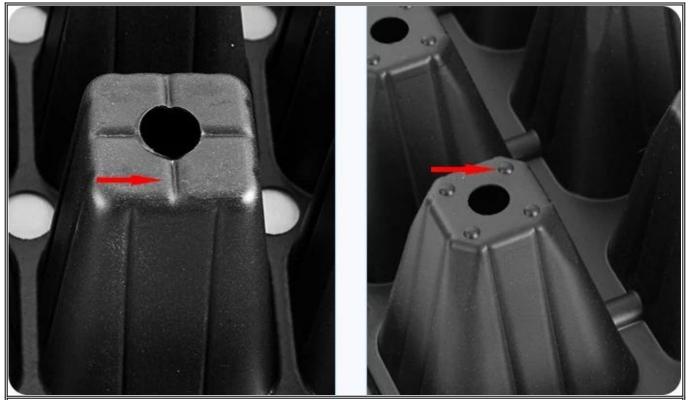

## **Yuyi Seed Trays Features**

**Root Guide Groove** - The inner wall of the hole is conducive to the vertical growth of plant roots and prevents root entanglement

Overflow Groove - Keep the water balance in each cell and the plant grows neatly