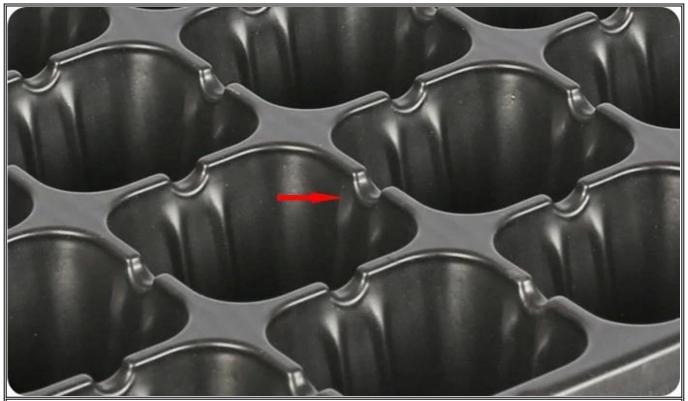

## **Yuyi Seed Trays Features**

**Root Guide Groove** - The inner wall of the hole is conducive to the vertical growth of plant roots and prevents root entanglement

Overflow Groove - Keep the water balance in each cell and the plant grows neatly