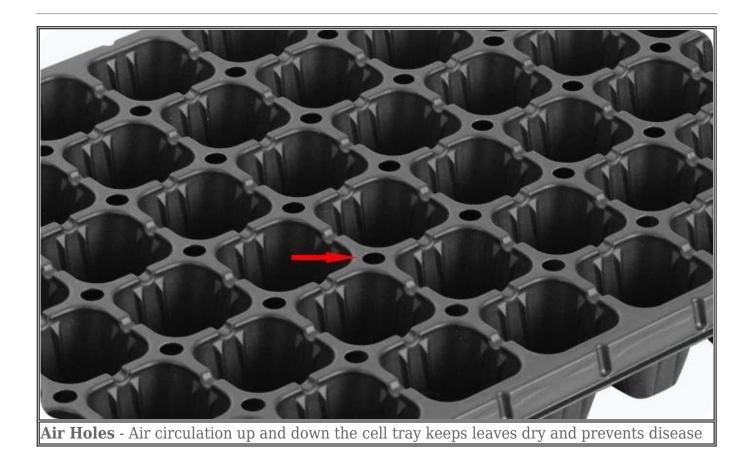

## **Yuyi Seed Trays Features**

**Root Guide Groove** - The inner wall of the hole is conducive to the vertical growth of plant roots and prevents root entanglement

Overflow Groove - Keep the water balance in each cell and the plant grows neatly