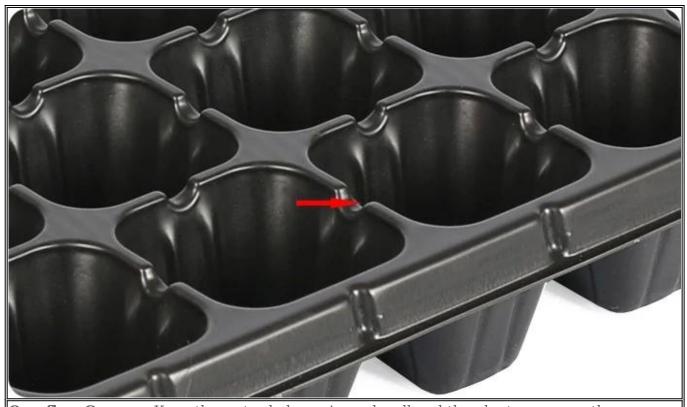

**Cell Bottom Design** - The design of small grooves or bumps at the bottom can make the cell tray seep water quickly

For more details of the seedling trays, please click <u>china garden seed trays suppliers</u>