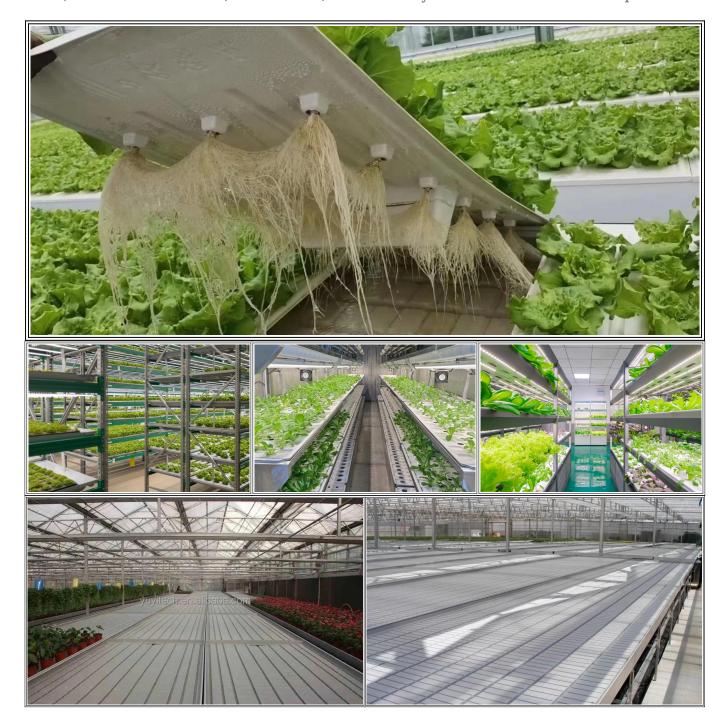

## **Infinity Tray Projects**

We can design and produce different types plastic Flood Tray With Lids for Hydroponic Farm, Urban Vertical Farm, Greenhouse, Plant Factory and Seed Cultivation Companies etc.