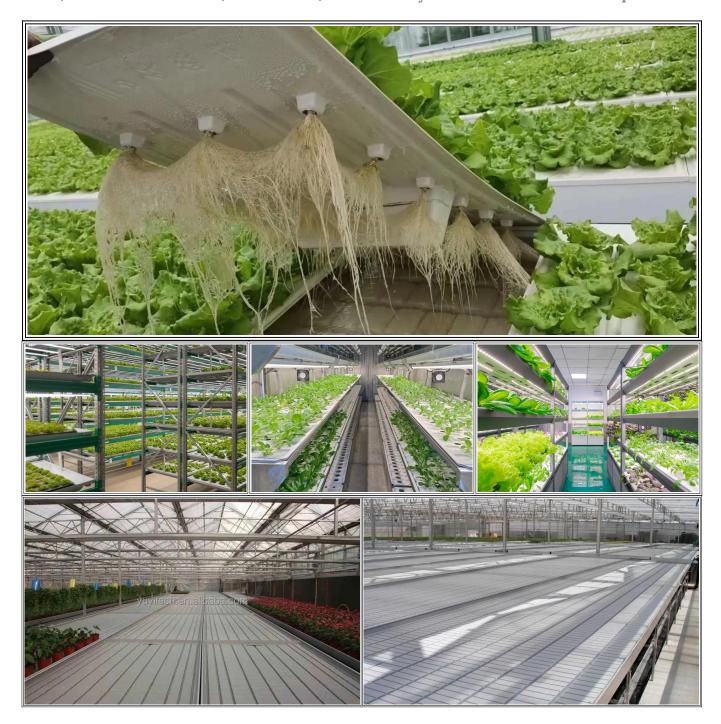

## **Infinity Tray Projects**

We can design and produce different types plastic Flood Tray With Lids for Hydroponic Farm, Urban Vertical Farm, Greenhouse, Plant Factory and Seed Cultivation Companies etc.