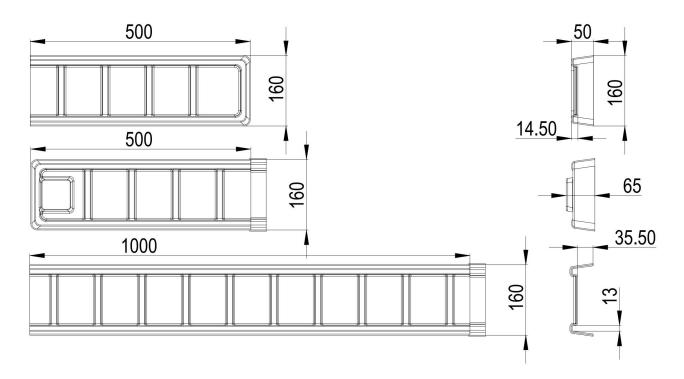

#### **Hydroponic Channel**

Our hydroponic gutter are designed specialized for ebb and flow rolling bench system and urban vertical farming system. It is a simple grow tray maximize your planting and installation efficiency, allowing the grower to maximize utilize every inch of the grow space.

Our hydroponic gutter are composed of Head + Mid + End, which designed to easily connect multiple gutter part together, end-to-end. There are male and female end designs, the female end underlap nests under the male overlap for a snug fit when connecting trays. Use suitable ABS adhesive to attach the male end overlap firmly on top of the female end. This allows for a unlimited length level growing surface across multiple tray pieces.

Also can custom a planting lid to cover on the tray, the lid also made from rigid ABS plastic material, so it can hold the plants well. and its planting holes shape, size, depth, QTY etc. all can be customized based on clients different planting projects. We can provide free design service!!!