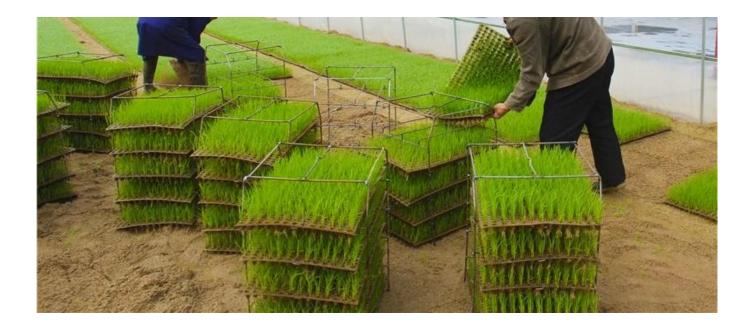

### **Parachute Seed Tray**

The **parachute tray** is an indispensable component of the rice seedling throwing machine, and its main function is to realize the rice seedling cultivation process. The parachute tray is made of PET plastic material, which is specially modified and processed by blistering. It has the characteristics of light weight, easy handling, convenient storage and storage, and low cost of use.