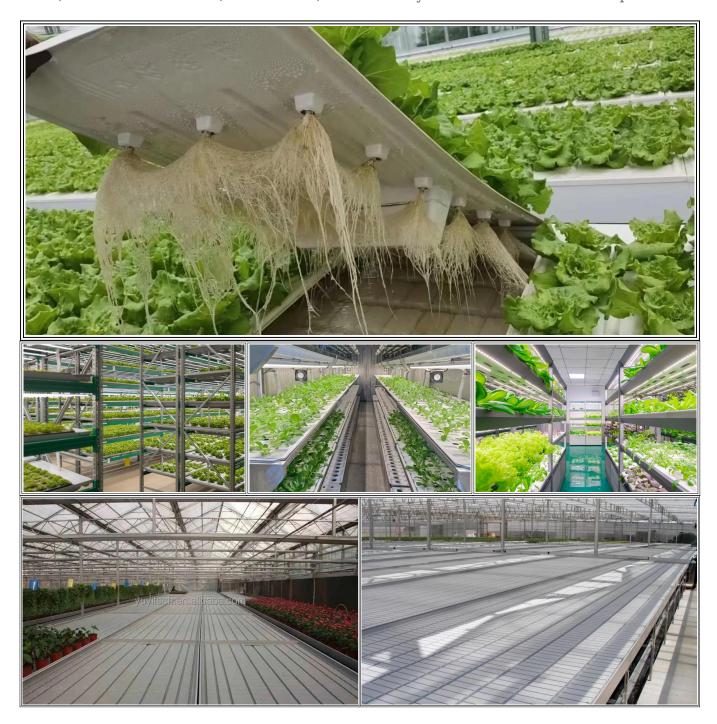

# **Infinity Tray Projects**

We can design and produce different types plastic Flood Tray With Lids for Hydroponic Farm, Urban Vertical Farm, Greenhouse, Plant Factory and Seed Cultivation Companies etc.