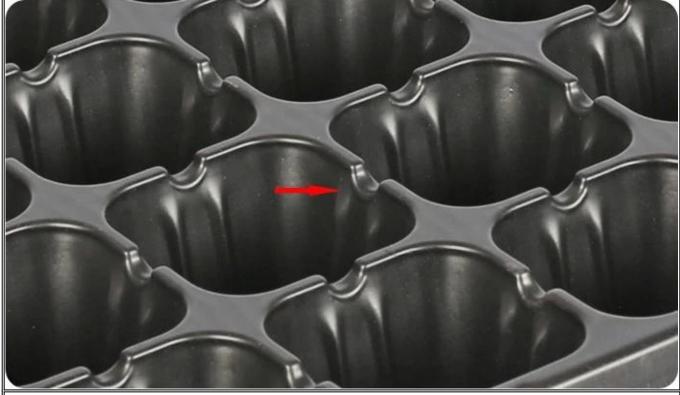

## **Yuyi Seed Trays Features**

Air Holes - Air circulation up and down the cell tray keeps leaves dry and prevents disease

**Root Guide Groove** - The inner wall of the hole is conducive to the vertical growth of plant roots and prevents root entanglement