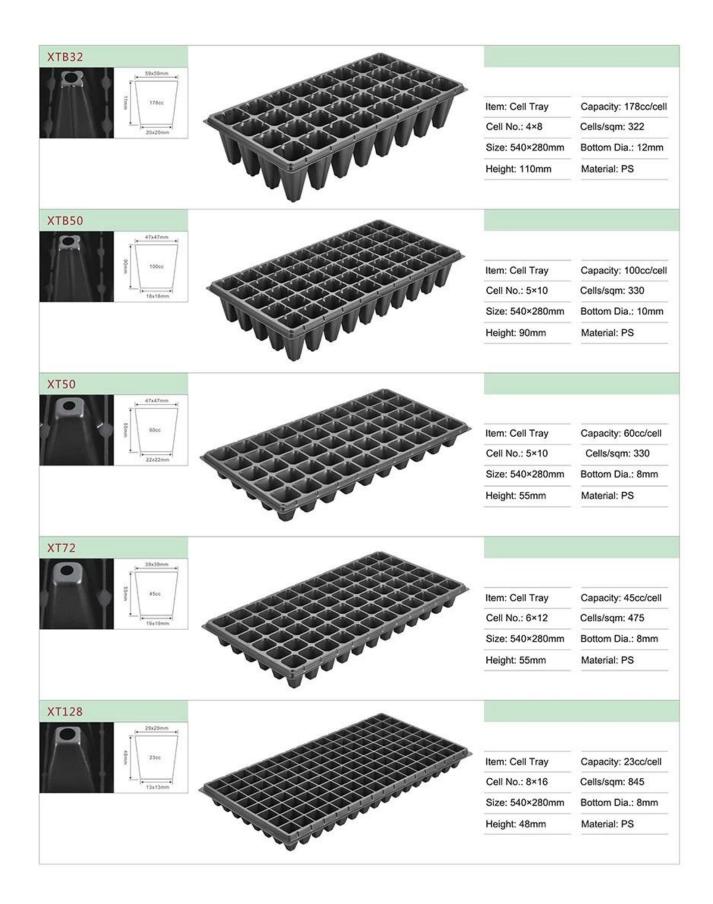

## Commercial Garden Grow 50 Deep Cell Reusable Polystyrene Tree Plant Seed <u>Plug Trays</u> For Sale

## **XT Series Seed Trays**

- Generally used for tree seedling cultivation
- Large and deeper than the conventional hole seed tray, the hole body is trapezoidal
- Can also be used for the cultivation of large seedling plants
- Made from PS material, No-toxic and environment friendly
- Modified with special formula, strong flexibility and durability
- 0.7~1.5mm thickness are available
- Copy samples or make molds according to drawings are both available

## **XT Series Seed Trays List**

Include 32 50 72 128 cells seed trays



## **Yuyi Seed Trays Features**



Air Holes - Air circulation up and down the cell tray keeps leaves dry and prevents disease



**Root Guide Groove** - The inner wall of the hole is conducive to the vertical growth of plant roots and prevents root entanglement





**Cell Bottom Design** - The design of small grooves or bumps at the bottom can make the cell tray seep water quickly

From 3D drawing design, Mold carving, Plastic sheet extrusion, Vacuum Forming, Trimming, Drilling, to Packing, all processes are produced in our own factory. So, we are price terminator (the most competitive price in China).