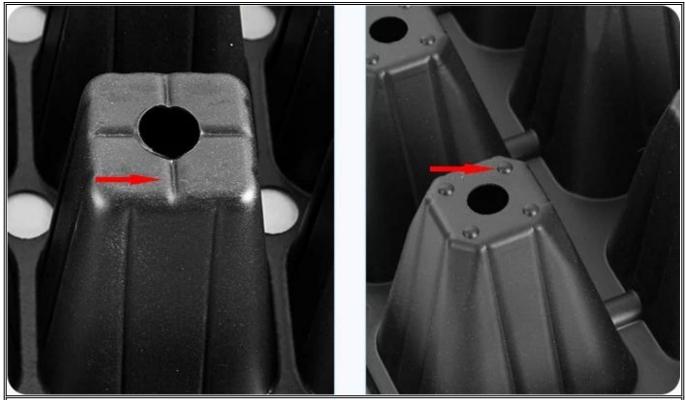

## **Yuyi Seed Trays Features**

Air Holes - Air circulation up and down the cell tray keeps leaves dry and prevents disease

**Root Guide Groove** - The inner wall of the hole is conducive to the vertical growth of plant roots and prevents root entanglement