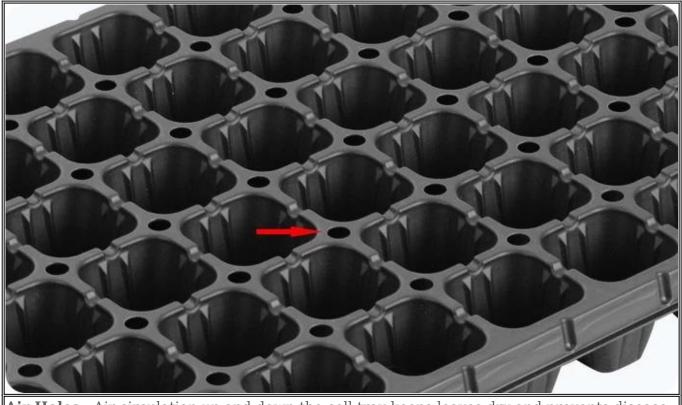

## **Yuyi Seed Trays Features**

Air Holes - Air circulation up and down the cell tray keeps leaves dry and prevents disease

**Root Guide Groove** - The inner wall of the hole is conducive to the vertical growth of plant roots and prevents root entanglement