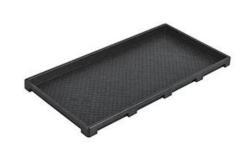

# **Rice Seedling Tray**

- Not only have the function of ordinary seedling tray, the trays supplied by <a href="china paddy">china paddy</a> nursery tray manufacturers can be neatly stacked, can be used for stacked seedlings. Bottom vertical and horizontal array of dimple design, have the role of water storage and insulation, is conducive to the growth of seedlings. Four round corners, and number of ribs designed to enhance the strength of the tray, making it more resistant to impact and beat, improve the service life. The inverted cone-shaped drain hole of the seedling tray has permeable and water-retaining function and can penetrate root of a certain amount of seedling.
- The product uses PP raw materials, the scientific formula modified to improve antiaging seedling tray features, greatly improving product life, can be normally used for 6-8 years. Product design science, advanced technology, good flexibility, beautiful and durable.

#### YSZ600-1

Item: Rice seedling tray

Size: 600×300mm

Height: 35mm

1020

Capacity: 4547cc Cells/sqm: 5

Material: PP

#### YDZ600A

Item: Rice seedling tray

Size: 600×300mm

Height: 35mm

Capacity: 4547cc

Cells/sqm: 5

Material: PP

#### YDZ600B

Item: Rice seedling tray

Size: 600×300mm

Height: 35mm

Capacity: 4693cc

Cells/sqm: 5

Material: PP

## YDZ600C1

Item: Rice seedling tray

Size: 600×250mm

Height: 35mm

Capacity: 3735cc

Cells/sqm: 5

Material: PP

### YDZ600D

Item: Rice seedling tray

Size: 600×250mm

Height: 35mm

Capacity: 3733cc

Cells/sqm: 5

Material: PP

### TDZ600E

Item: Rice turnover tray

Size: 600×300mm

Height: 35mm

Capacity: 4578cc

Cells/sqm: 5

Material: PP