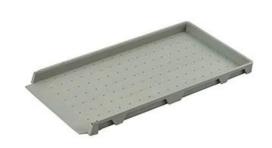

# **Rice Seedling Tray**

- Not only have the function of ordinary seedling tray, the trays supplied by <a href="china paddy">china paddy</a> nursery tray manufacturers can be neatly stacked, can be used for stacked seedlings. Bottom vertical and horizontal array of dimple design, have the role of water storage and insulation, is conducive to the growth of seedlings. Four round corners, and number of ribs designed to enhance the strength of the tray, making it more resistant to impact and beat, improve the service life. The inverted cone-shaped drain hole of the seedling tray has permeable and water-retaining function and can penetrate root of a certain amount of seedling.
- The product uses PP raw materials, the scientific formula modified to improve antiaging seedling tray features, greatly improving product life, can be normally used for 6-8 years. Product design science, advanced technology, good flexibility, beautiful and durable.

#### YSZ600-1

Item: Rice seedling tray

Size: 600×300mm

Height: 35mm

1020

Capacity: 4547cc Cells/sqm: 5

Material: PP