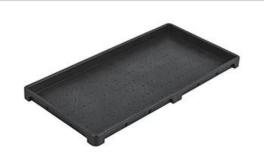

# **Rice Seedling Tray**

- Not only have the function of ordinary seedling tray, the trays supplied by <a href="china paddy">china paddy</a> nursery tray manufacturers can be neatly stacked, can be used for stacked seedlings. Bottom vertical and horizontal array of dimple design, have the role of water storage and insulation, is conducive to the growth of seedlings. Four round corners, and number of ribs designed to enhance the strength of the tray, making it more resistant to impact and beat, improve the service life. The inverted cone-shaped drain hole of the seedling tray has permeable and water-retaining function and can penetrate root of a certain amount of seedling.
- The product uses PP raw materials, the scientific formula modified to improve antiaging seedling tray features, greatly improving product life, can be normally used for 6-8 years. Product design science, advanced technology, good flexibility, beautiful and durable.

#### YSZ600-1

Item: Rice seedling tray

Size: 600×300mm

Height: 35mm

1020

Capacity: 4547cc Cells/sqm: 5

Material: PP

#### YDZ600A

Item: Rice seedling tray

Size: 600×300mm

Height: 35mm

Capacity: 4547cc

Cells/sqm: 5

Material: PP

#### YDZ600B

Item: Rice seedling tray

Size: 600×300mm

Height: 35mm

Capacity: 4693cc

Cells/sqm: 5

Material: PP

## YDZ600C1

Item: Rice seedling tray

Size: 600×250mm

Height: 35mm

Capacity: 3735cc

Cells/sqm: 5

Material: PP

### YDZ600D

Item: Rice seedling tray

Size: 600×250mm

Height: 35mm

Capacity: 3733cc

Cells/sqm: 5

Material: PP

### TDZ600E

Item: Rice turnover tray

Size: 600×300mm

Height: 35mm

Capacity: 4578cc

Cells/sqm: 5

Material: PP