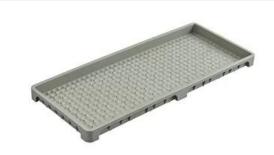

#### YDZ600A

Item: Rice seedling tray

Size: 600×300mm

Height: 35mm

Capacity: 4547cc

Cells/sqm: 5

Material: PP