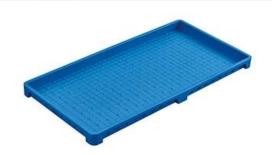

#### YSZ600-1

Item: Rice seedling tray

Size: 600×300mm

Height: 35mm

1020

Capacity: 4547cc Cells/sqm: 5

Material: PP