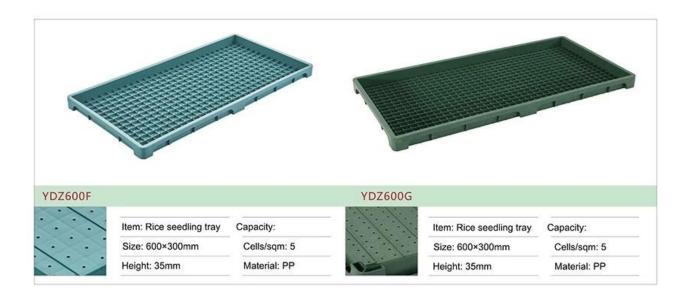

#### YDZ600B

Item: Rice seedling tray

Size: 600×300mm

Height: 35mm

Capacity: 4693cc

Cells/sqm: 5

Material: PP

## YDZ600C1

Item: Rice seedling tray

Size: 600×250mm

Height: 35mm

Capacity: 3735cc

Cells/sqm: 5

Material: PP