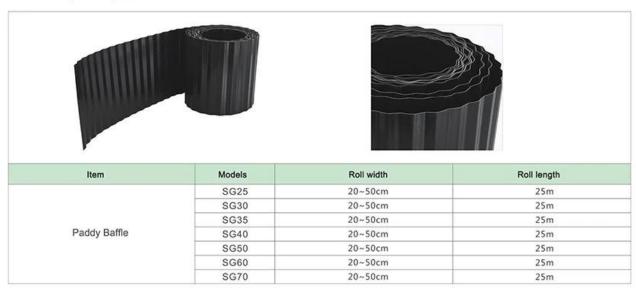

for sale





#### YSZ600-1



Item: Rice seedling tray

Size: 600×300mm

Height: 35mm

1020

Capacity: 4547cc Cells/sqm: 5

Material: PP

#### YDZ600A



Item: Rice seedling tray

Size: 600×300mm

Height: 35mm

Capacity: 4547cc

Cells/sqm: 5

Material: PP





#### YDZ600B



Item: Rice seedling tray

Size: 600×300mm

Height: 35mm

Capacity: 4693cc

Cells/sqm: 5

Material: PP

## YDZ600C1



Item: Rice seedling tray

Size: 600×250mm

Height: 35mm

Capacity: 3735cc

Cells/sqm: 5

Material: PP





### YDZ600D



Item: Rice seedling tray

Size: 600×250mm

Height: 35mm

Capacity: 3733cc

Cells/sqm: 5

Material: PP

### TDZ600E



Item: Rice turnover tray

Size: 600×300mm

Height: 35mm

Capacity: 4578cc

Cells/sqm: 5

Material: PP



## Paddy Baffle - SG series

For field ridges leak-proof



# **Rice Seedling Tray Manufacturing**

From 3D drawing design, Mold carving, Plastic sheet extrusion, Vacuum Forming, Trimming, Drilling, to Packing, all processes are produced in our own factory. So, we are price terminator (the most competitive price in China).