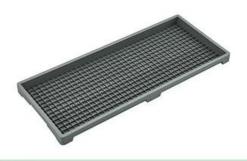

#### YDZ600B

Item: Rice seedling tray

Size: 600×300mm

Height: 35mm

Capacity: 4693cc

Cells/sqm: 5

Material: PP