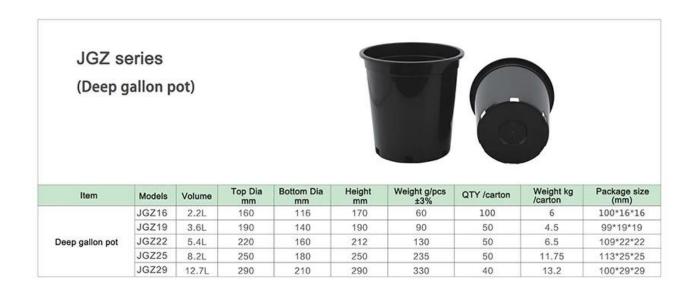

#### **Gallon Pots List**

According to the height-to-depth ratio, it can be divided into 3 types shallow gallon pot, mid gallon pot and deep gallon pot are supplied by china big size outdoor plantpot wholesale