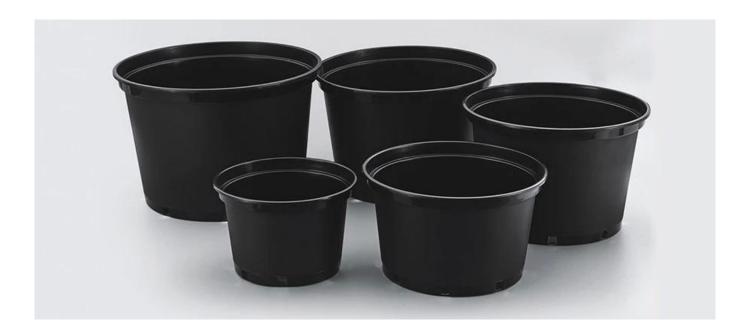

### **Gallon Pots**

- Gallon Pots are made of PP material through modification and blending, and anti-aging agent is added
- The bottom is designed with ventilation holes evenly distributed to help plants grow
- Extrusion resistance, no deformation, no damage, service life up to 3 years
- It is an ideal pot for the turnover of potted plants at home and abroad

#### **Gallon Pots List**

According to the height-to-depth ratio, it can be divided into 3 types shallow gallon pot, mid gallon pot and deep gallon pot are supplied by china big size outdoor plantpot wholesale

Clients can choose the suitable one for their different projects.