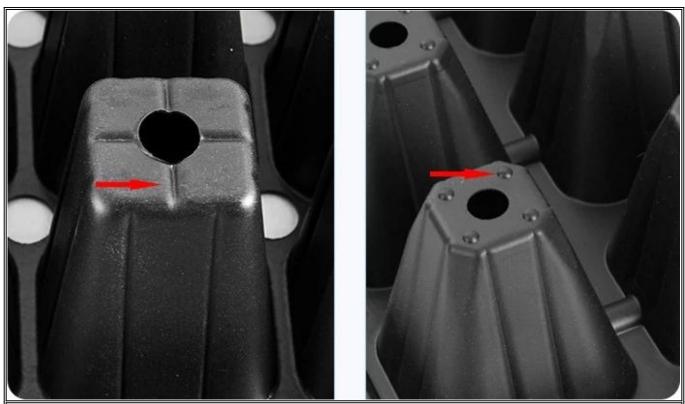

## **XT Series Seed Trays List**

Include 32 50 72 128 cells seed trays

Air Holes - Air circulation up and down the cell tray keeps leaves dry and prevents disease

**Root Guide Groove** - The inner wall of the hole is conducive to the vertical growth of plant roots and prevents root entanglement

Overflow Groove - Keep the water balance in each cell and the plant grows neatly

**Cell Bottom Design** - The design of small grooves or bumps at the bottom can make the cell tray seep water quickly