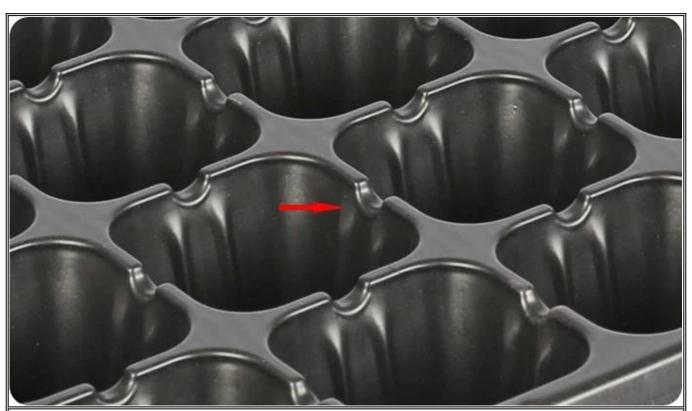

Overflow Groove - Keep the water balance in each cell and the plant grows neatly

**Cell Bottom Design** - The design of small grooves or bumps at the bottom can make the cell tray seep water quickly