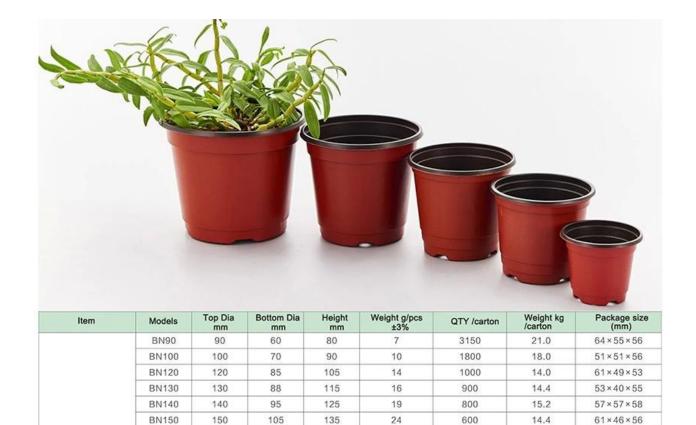

## **Double-color Flower Pots List**

For more balck plastic planting pots, please click <u>china round black white plastic nursery pots manufacturers</u>

65×49×57

55×55×58

## **Double-color Flower Pots Manufacturing**

160

180

110

130

145

150

28

600

450

16.8

16.7

BN160

BN180

From 3D drawing design, Mold carving, Plastic sheet extrusion, Vacuum Forming, Injection, Trimming, Drilling, to Packing, all processes are produced in our own factory.