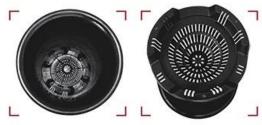

# Pagoda Bottom

| Item                         | Models | Top Dia<br>mm | Bottom Dia<br>mm | Height<br>mm | Weight g/pcs<br>±3% | QTY /carton | Weight kg<br>/carton | Package size (mm) |
|------------------------------|--------|---------------|------------------|--------------|---------------------|-------------|----------------------|-------------------|
| Ochid pot<br>(pagoda bottom) | LBZ225 | 225           | 145              | 295          | 310                 | 40          | 12.4                 | 460*460*640       |
|                              | LBZ210 | 210           | 125              | 290          | 235                 | 60          | 14.1                 | 430*430*760       |
|                              | LBZ190 | 190           | 110              | 260          | 205                 | 60          | 12.3                 | 390*390*820       |
|                              | LBZ170 | 170           | 90               | 240          | 140                 | 90          | 12.6                 | 520*350*670       |
|                              | LBZ150 | 150           | 80               | 210          | 115                 | 120         | 13.8                 | 600*310*800       |