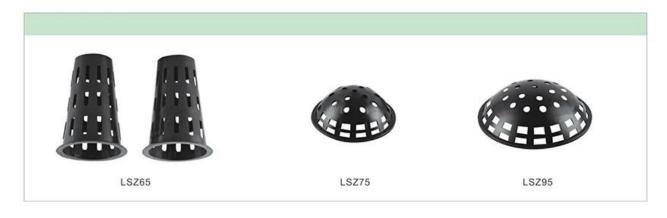

### Hydrophobic cover - LSZ series Use with orchid pots

From 3D drawing design, Mold carving, Plastic sheet extrusion, Vacuum Forming, Injection, Trimming, Drilling, to Packing, all processes are produced in our own factory.