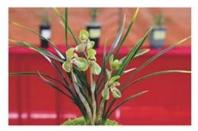

## **Orchid Pot**

Features of orchid pots supplied by china plastic cymbidium orchid pots manufacturers

- Improve root flora, avoid root rot and reduce orchid mortality
- The pagoda-shaped strip ventilation desig at the bottom makes the root system breathable in all directions
- The amount of matrix used can be reduced compared with conventional products.
- Specially formulated for durability, no need to change pots from greenhouse cultivation to home cultivation
- Smooth lines and beautiful shape