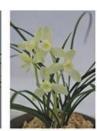

## **Orchid Pot**

Features of orchid pots supplied by china plastic cymbidium orchid pots manufacturers

- Improve root flora, avoid root rot and reduce orchid mortality
- The pagoda-shaped strip ventilation desig at the bottom makes the root system breathable in all directions
- The amount of matrix used can be reduced compared with conventional products.
- Specially formulated for durability, no need to change pots from greenhouse cultivation to home cultivation
- Smooth lines and beautiful shape