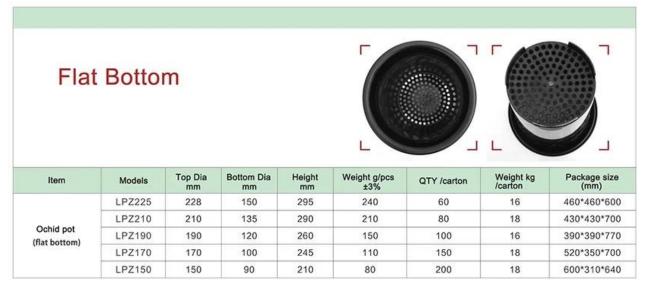

#### **Orchid Pot List**

The list of orchid pots offered by china orchid mesh net pots wholesale

# Pagoda Bottom

| Item                         | Models | Top Dia<br>mm | Bottom Dia<br>mm | Height<br>mm | Weight g/pcs<br>±3% | QTY /carton | Weight kg<br>/carton | Package size (mm) |
|------------------------------|--------|---------------|------------------|--------------|---------------------|-------------|----------------------|-------------------|
| Ochid pot<br>(pagoda bottom) | LBZ225 | 225           | 145              | 295          | 310                 | 40          | 12.4                 | 460*460*640       |
|                              | LBZ210 | 210           | 125              | 290          | 235                 | 60          | 14.1                 | 430*430*760       |
|                              | LBZ190 | 190           | 110              | 260          | 205                 | 60          | 12.3                 | 390*390*820       |
|                              | LBZ170 | 170           | 90               | 240          | 140                 | 90          | 12.6                 | 520*350*670       |
|                              | LBZ150 | 150           | 80               | 210          | 115                 | 120         | 13.8                 | 600*310*800       |