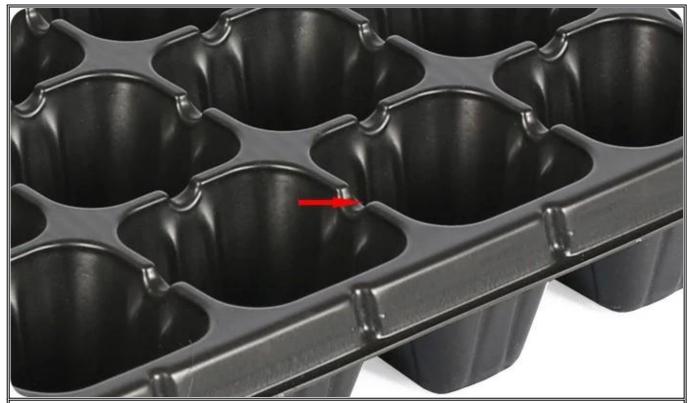

**Cell Bottom Design** - The design of small grooves or bumps at the bottom can make the cell tray seep water quickly