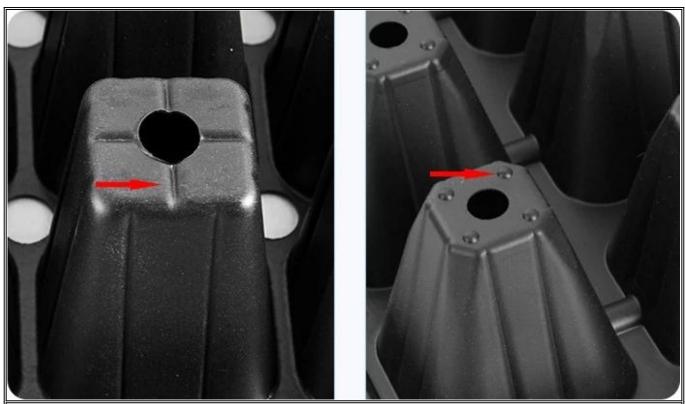

**Root Guide Groove** - The inner wall of the hole is conducive to the vertical growth of plant roots and prevents root entanglement

Overflow Groove - Keep the water balance in each cell and the plant grows neatly