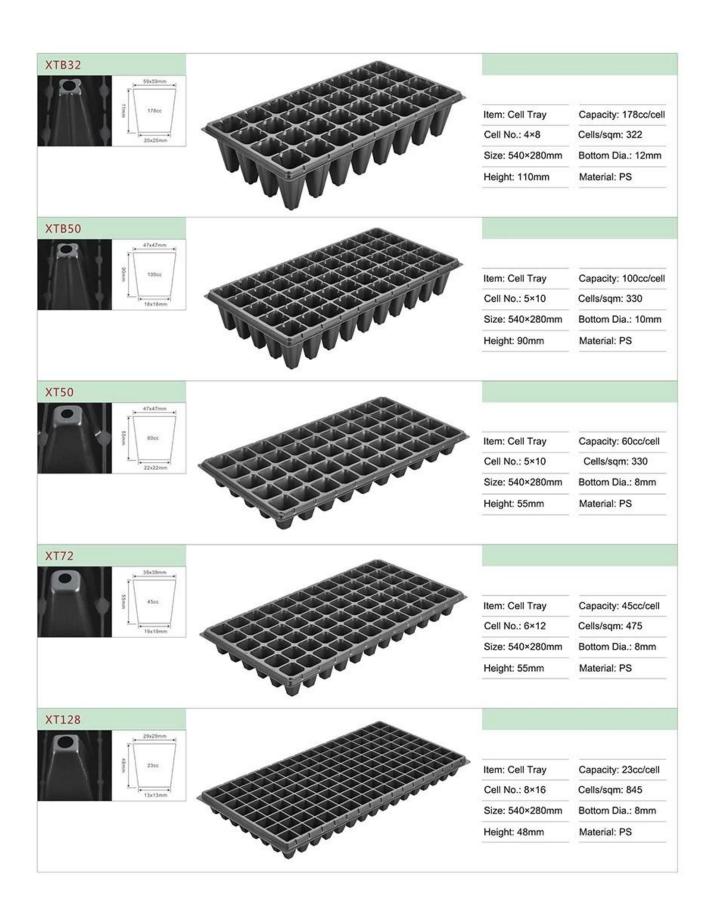

## **XT Series Seed Trays List**

Include 32 50 72 128 cells seed trays, for more different models, please click <u>china 72 cell</u> <u>seed tray wholesale</u>

Air Holes - Air circulation up and down the cell tray keeps leaves dry and prevents disease