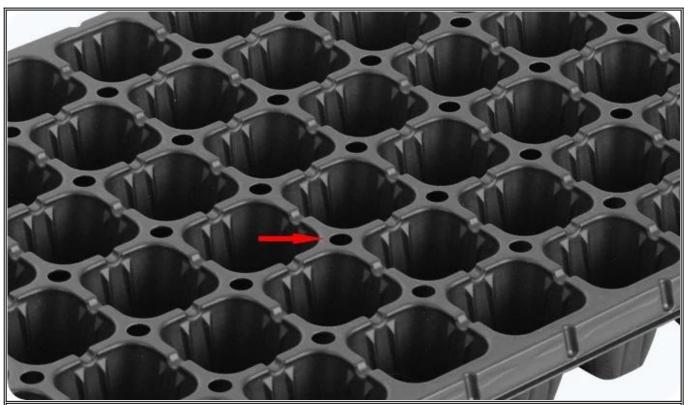

**Root Guide Groove** - The inner wall of the hole is conducive to the vertical growth of plant roots and prevents root entanglement

Overflow Groove - Keep the water balance in each cell and the plant grows neatly