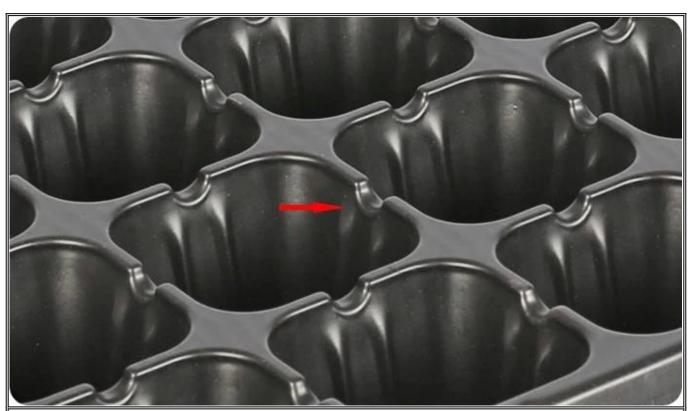

**Root Guide Groove** - The inner wall of the hole is conducive to the vertical growth of plant roots and prevents root entanglement

Overflow Groove - Keep the water balance in each cell and the plant grows neatly