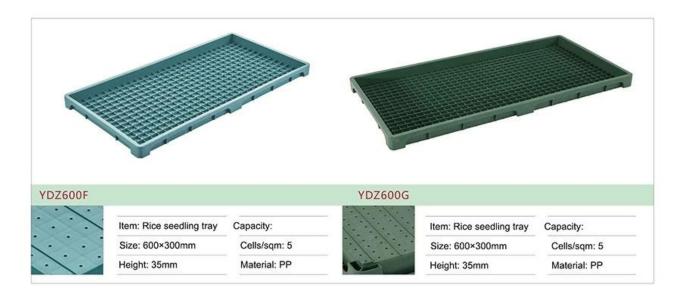

#### YSZ600-1

Item: Rice seedling tray

Size: 600×300mm

Height: 35mm

1020

Capacity: 4547cc Cells/sqm: 5

Material: PP

#### YDZ600A

Item: Rice seedling tray

Size: 600×300mm

Height: 35mm

Capacity: 4547cc

Cells/sqm: 5

Material: PP

#### YDZ600B

Item: Rice seedling tray

Size: 600×300mm

Height: 35mm

Capacity: 4693cc

Cells/sqm: 5

Material: PP

#### YDZ600C1

Item: Rice seedling tray

Size: 600×250mm

Height: 35mm

Capacity: 3735cc

Cells/sqm: 5

Material: PP

#### YDZ600D

Item: Rice seedling tray

Size: 600×250mm

Height: 35mm

Capacity: 3733cc

Cells/sqm: 5

Material: PP

#### TDZ600E

Item: Rice turnover tray

Size: 600×300mm

Height: 35mm

Capacity: 4578cc

Cells/sqm: 5

Material: PP