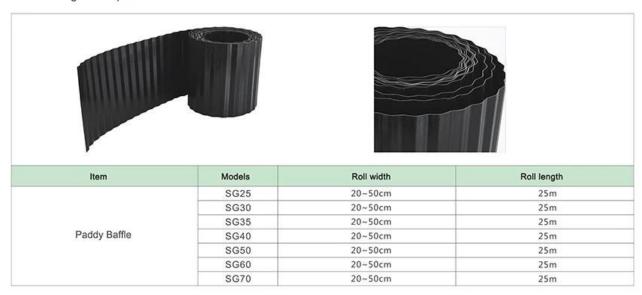

#### Paddy Baffle - SG series

For field ridges leak-proof

(china rice transplant trays suppliers)