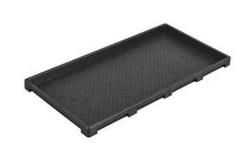

## **Paddy Transplant Tray**

- Not only have the function of ordinary paddy transplant tray, our trays can be neatly stacked, can be used for stacked seedlings. Bottom vertical and horizontal array of dimple design, have the role of water storage and insulation, is conducive to the growth of seedlings. Four round corners, and number of ribs designed to enhance the strength of the tray, making it more resistant to impact and beat, improve the service life. The inverted cone-shaped drain hole of the seedling tray has permeable and water-retaining function and can penetrate root of a certain amount of seedling.
- The product uses PP raw materials, the scientific formula modified to improve antiaging seedling tray features, greatly improving product life, can be normally used for 6-8 years. Product design science, advanced technology, good flexibility, beautiful and durable china nursery flat tray manufacturer

#### YSZ600-1

Item: Rice seedling tray

Size: 600×300mm

Height: 35mm

1020

Capacity: 4547cc Cells/sqm: 5

Material: PP

#### YDZ600A

Item: Rice seedling tray

Size: 600×300mm

Height: 35mm

Capacity: 4547cc

Cells/sqm: 5

Material: PP

#### YDZ600B

Item: Rice seedling tray

Size: 600×300mm

Height: 35mm

Capacity: 4693cc

Cells/sqm: 5

Material: PP

#### YDZ600C1

Item: Rice seedling tray

Size: 600×250mm

Height: 35mm

Capacity: 3735cc

Cells/sqm: 5

Material: PP

#### YDZ600D

Item: Rice seedling tray

Size: 600×250mm

Height: 35mm

Capacity: 3733cc

Cells/sqm: 5

Material: PP

#### TDZ600E

Item: Rice turnover tray

Size: 600×300mm

Height: 35mm

Capacity: 4578cc

Cells/sqm: 5

Material: PP