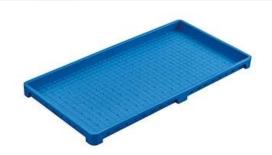

#### YSZ600-1

Item: Rice seedling tray

Size: 600×300mm

Height: 35mm

1020

Capacity: 4547cc Cells/sqm: 5

Material: PP

#### YDZ600A

Item: Rice seedling tray

Size: 600×300mm

Height: 35mm

Capacity: 4547cc

Cells/sqm: 5

Material: PP

#### YDZ600B

Item: Rice seedling tray

Size: 600×300mm

Height: 35mm

Capacity: 4693cc

Cells/sqm: 5

Material: PP

#### YDZ600C1

Item: Rice seedling tray

Size: 600×250mm

Height: 35mm

Capacity: 3735cc

Cells/sqm: 5

Material: PP

#### YDZ600D

Item: Rice seedling tray

Size: 600×250mm

Height: 35mm

Capacity: 3733cc

Cells/sqm: 5

Material: PP

#### TDZ600E

Item: Rice turnover tray

Size: 600×300mm

Height: 35mm

Capacity: 4578cc

Cells/sqm: 5

Material: PP