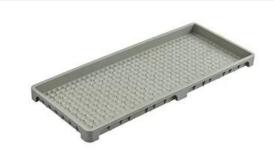

#### YSZ600-1

Item: Rice seedling tray

Size: 600×300mm

Height: 35mm

1020

Capacity: 4547cc Cells/sqm: 5

Material: PP

#### YDZ600A

Item: Rice seedling tray

Size: 600×300mm

Height: 35mm

Capacity: 4547cc

Cells/sqm: 5

Material: PP

#### YDZ600B

Item: Rice seedling tray

Size: 600×300mm

Height: 35mm

Capacity: 4693cc

Cells/sqm: 5

Material: PP

#### YDZ600C1

Item: Rice seedling tray

Size: 600×250mm

Height: 35mm

Capacity: 3735cc

Cells/sqm: 5

Material: PP

#### YDZ600D

Item: Rice seedling tray

Size: 600×250mm

Height: 35mm

Capacity: 3733cc

Cells/sqm: 5

Material: PP

#### TDZ600E

Item: Rice turnover tray

Size: 600×300mm

Height: 35mm

Capacity: 4578cc

Cells/sqm: 5

Material: PP