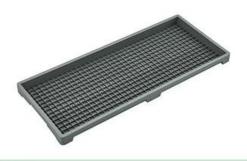

#### YSZ600-1

Item: Rice seedling tray

Size: 600×300mm

Height: 35mm

1020

Capacity: 4547cc Cells/sqm: 5

Material: PP

#### YDZ600A

Item: Rice seedling tray

Size: 600×300mm

Height: 35mm

Capacity: 4547cc

Cells/sqm: 5

Material: PP

#### YDZ600B

Item: Rice seedling tray

Size: 600×300mm

Height: 35mm

Capacity: 4693cc

Cells/sqm: 5

Material: PP

#### YDZ600C1

Item: Rice seedling tray

Size: 600×250mm

Height: 35mm

Capacity: 3735cc

Cells/sqm: 5

Material: PP

#### YDZ600D

Item: Rice seedling tray

Size: 600×250mm

Height: 35mm

Capacity: 3733cc

Cells/sqm: 5

Material: PP

#### TDZ600E

Item: Rice turnover tray

Size: 600×300mm

Height: 35mm

Capacity: 4578cc

Cells/sqm: 5

Material: PP