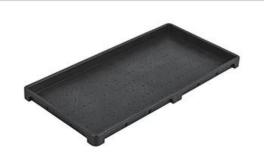

## **Paddy Transplant Tray**

- Not only have the function of ordinary paddy transplant tray, our trays can be neatly stacked, can be used for stacked seedlings. Bottom vertical and horizontal array of dimple design, have the role of water storage and insulation, is conducive to the growth of seedlings. Four round corners, and number of ribs designed to enhance the strength of the tray, making it more resistant to impact and beat, improve the service life. The inverted cone-shaped drain hole of the seedling tray has permeable and water-retaining function and can penetrate root of a certain amount of seedling.
- The product uses PP raw materials, the scientific formula modified to improve antiaging seedling tray features, greatly improving product life, can be normally used for 6-8 years. Product design science, advanced technology, good flexibility, beautiful and durable china nursery flat tray manufacturer

#### YSZ600-1

Item: Rice seedling tray

Size: 600×300mm

Height: 35mm

1020

Capacity: 4547cc Cells/sqm: 5

Material: PP

#### YDZ600A

Item: Rice seedling tray

Size: 600×300mm

Height: 35mm

Capacity: 4547cc

Cells/sqm: 5

Material: PP

#### YDZ600B

Item: Rice seedling tray

Size: 600×300mm

Height: 35mm

Capacity: 4693cc

Cells/sqm: 5

Material: PP

#### YDZ600C1

Item: Rice seedling tray

Size: 600×250mm

Height: 35mm

Capacity: 3735cc

Cells/sqm: 5

Material: PP

#### YDZ600D

Item: Rice seedling tray

Size: 600×250mm

Height: 35mm

Capacity: 3733cc

Cells/sqm: 5

Material: PP

#### TDZ600E

Item: Rice turnover tray

Size: 600×300mm

Height: 35mm

Capacity: 4578cc

Cells/sqm: 5

Material: PP