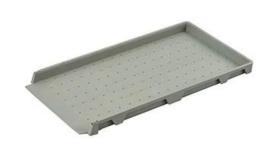

## **Paddy Transplant Tray**

- Not only have the function of ordinary paddy transplant tray, our trays can be neatly stacked, can be used for stacked seedlings. Bottom vertical and horizontal array of dimple design, have the role of water storage and insulation, is conducive to the growth of seedlings. Four round corners, and number of ribs designed to enhance the strength of the tray, making it more resistant to impact and beat, improve the service life. The inverted cone-shaped drain hole of the seedling tray has permeable and water-retaining function and can penetrate root of a certain amount of seedling.
- The product uses PP raw materials, the scientific formula modified to improve antiaging seedling tray features, greatly improving product life, can be normally used for 6-8 years. Product design science, advanced technology, good flexibility, beautiful and durable china nursery flat tray manufacturer