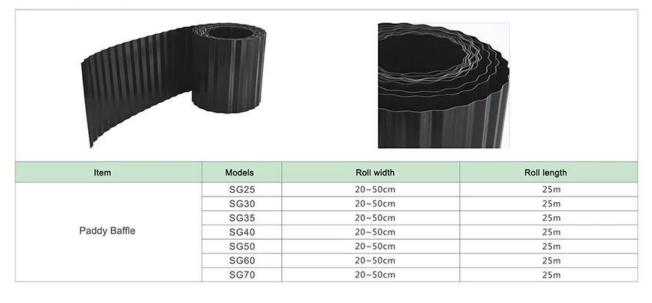

## Paddy Baffle - SG series

For field ridges leak-proof

(china rice planter trays suppliers)