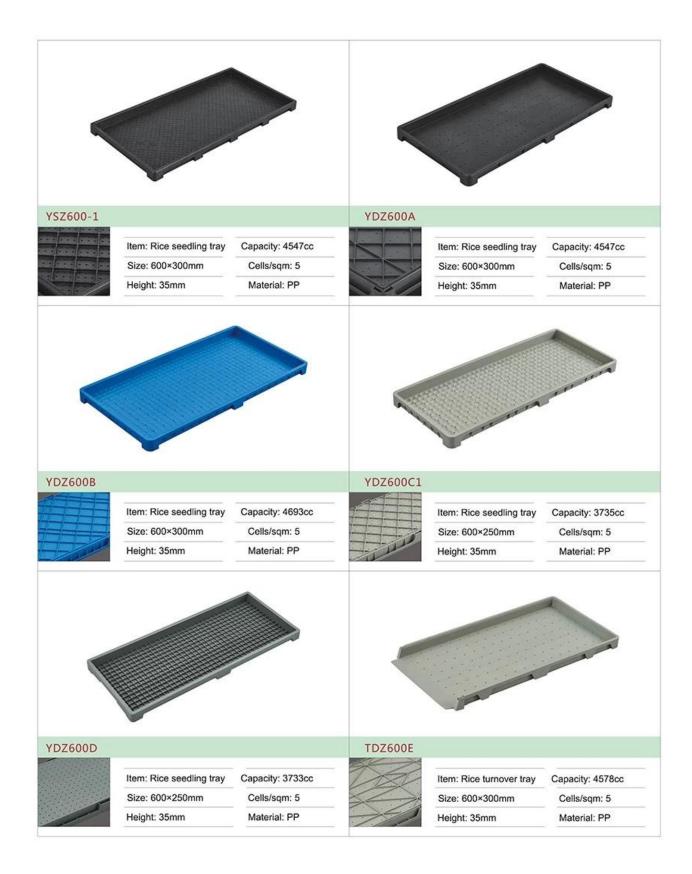

**Rice Seedling Tray List** 

|       |                                             |                           | · Entering |                                             |                           |
|-------|---------------------------------------------|---------------------------|------------|---------------------------------------------|---------------------------|
|       |                                             |                           |            |                                             |                           |
|       |                                             |                           |            |                                             |                           |
| Z600F |                                             |                           | YDZ600G    |                                             |                           |
| Z600F | Item: Rice seedling tray                    | Capacity:                 | YDZ600G    | Item: Rice seedling tray                    | Capacity:                 |
| Z600F | Item: Rice seedling tray<br>Size: 600×300mm | Capacity:<br>Cells/sqm: 5 | YDZ600G    | Item: Rice seedling tray<br>Size: 600×300mm | Capacity:<br>Cells/sqm: 5 |