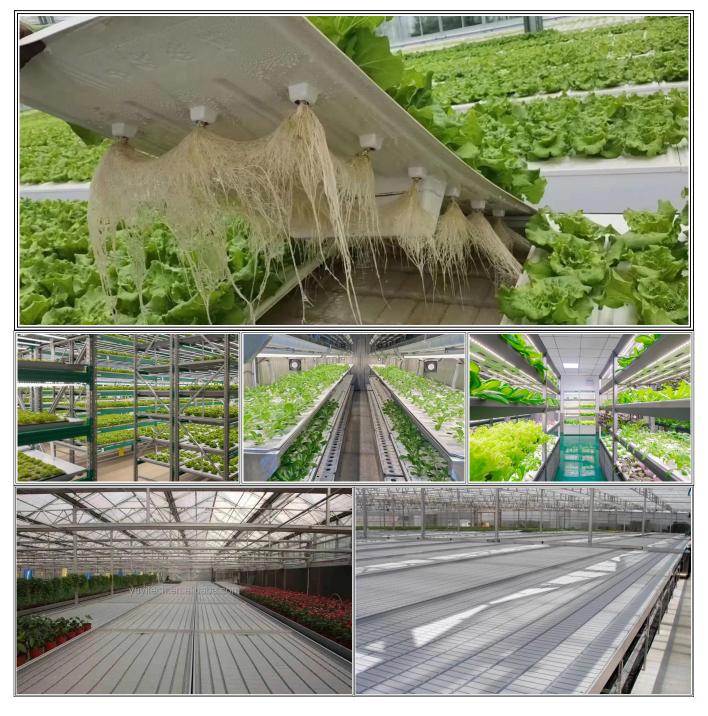

## **Infinity Tray Projects**

We can design and produce different types plastic Flood Tray With Lids for Hydroponic Farm, Urban Vertical Farm, Greenhouse, Plant Factory and Seed Cultivation Companies etc.