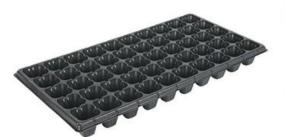

#### XQB50

#### Rooting channel & Plow groove

Item: Cell Tray

Capacity: 60cc/cell

Cell No.: 5×10

Cells/sqm: 475

Size: 540×280mm

Bottom Dia.: 7mm

Height: 50mm

Material: PS