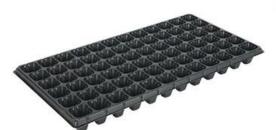

#### XQB72

#### Rooting channel & Plow groove

Item: Cell Tray

Capacity: 38cc/cell

Cell No.: 6×12

Cells/sqm: 475

Size: 540×280mm

Bottom Dia.: 8mm

Height: 45mm

Material: PS