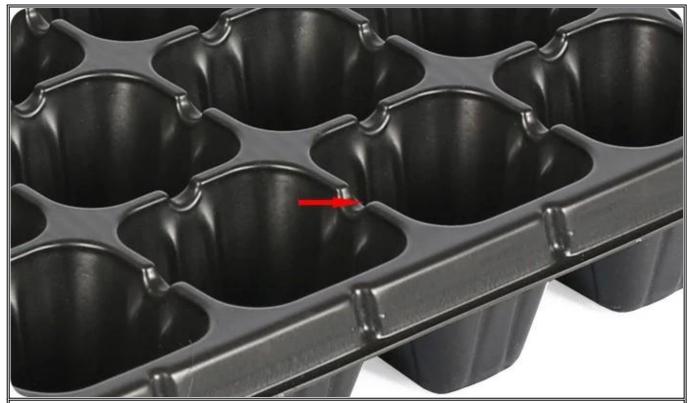

**Root Guide Groove** - The inner wall of the hole is conducive to the vertical growth of plant roots and prevents root entanglement

Overflow Groove - Keep the water balance in each cell and the plant grows neatly

**Cell Bottom Design** - The design of small grooves or bumps at the bottom can make the cell tray seep water quickly