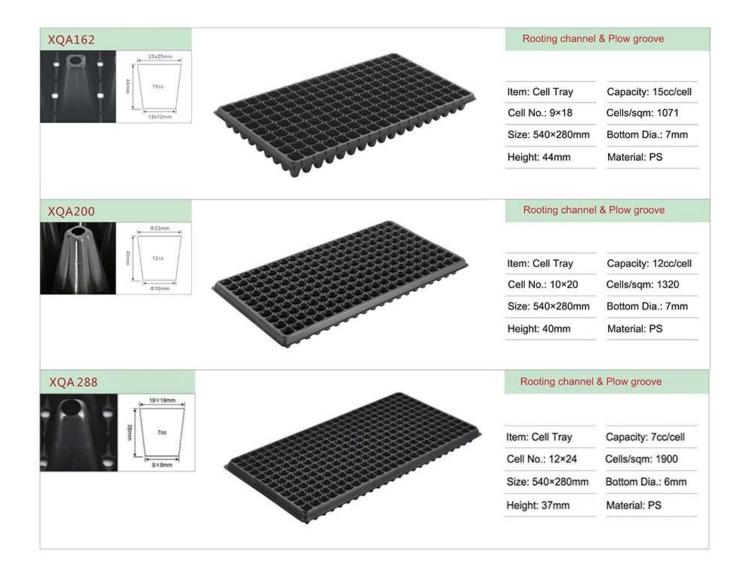

#### XQA105

#### Rooting channel & Plow groove

Item: Cell Tray Capacity: 21cc/cell Cell No.: 7×15 Cells/sqm: 693 Size: 540×280mm Bottom Dia.: 7mm Height: 42mm Material: PS

#### XQA128

#### Rooting channel & Plow groove

Item: Cell Tray Capacity: 19cc/cell Cell No.: 8×16 Cells/sqm: 845 Size: 540×280mm Bottom Dia.: 7mm Height: 45mm Material: PS

**Yuyi Seed Trays Features** 

Air Holes - Air circulation up and down the cell tray keeps leaves dry and prevents disease