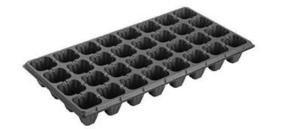

## XQA32

#### Rooting channel & Plow groove

Item: Cell Tray Capacity: 100cc/cell Cell No.: 4×8 Cells/sqm: 211 Size: 540×280mm Bottom Dia.: 7mm Height: 60mm Material: PS