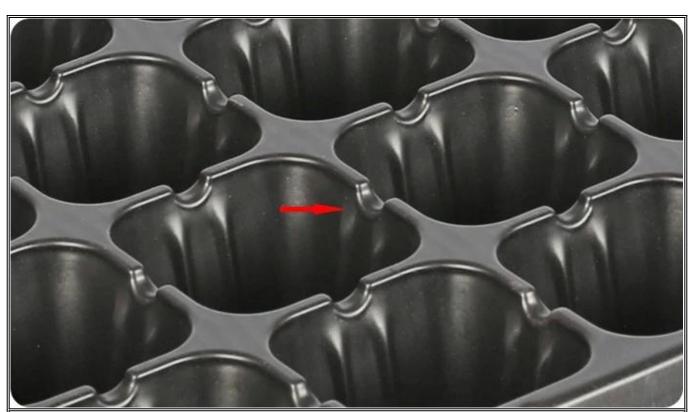

**Root Guide Groove** - The inner wall of the hole is conducive to the vertical growth of plant roots and prevents root entanglement

Overflow Groove - Keep the water balance in each cell and the plant grows neatly

**Cell Bottom Design** - The design of small grooves or bumps at the bottom can make the cell tray seep water quickly