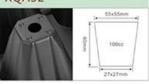

#### XQA72

#### Rooting channel & Plow groove

Item: Cell Tray Capacity: 36cc/cell Cell No.: 6×12 Cells/sqm: 475 Size: 540×280mm Bottom Dia.: 7mm Material: PS Height: 45mm