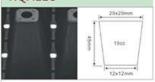

#### XQA72

#### Rooting channel & Plow groove

Item: Cell Tray Capacity: 36cc/cell Cell No.: 6×12 Cells/sqm: 475 Size: 540×280mm Bottom Dia.: 7mm Material: PS Height: 45mm