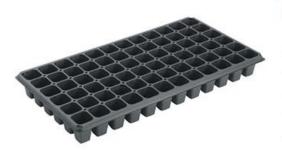

#### XQB72

#### Rooting channel & Plow groove

Item: Cell Tray

Capacity: 38cc/cell

Cell No.: 6×12

Cells/sqm: 475

Size: 540×280mm

Bottom Dia.: 8mm

Height: 45mm