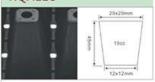

#### XQA128

#### Rooting channel & Plow groove

Item: Cell Tray Capacity: 19cc/cell Cell No.: 8×16 Cells/sqm: 845 Size: 540×280mm Bottom Dia.: 7mm Height: 45mm Material: PS

**Yuyi Seed Trays Features** 

Air Holes - Air circulation up and down the cell tray keeps leaves dry and prevents disease