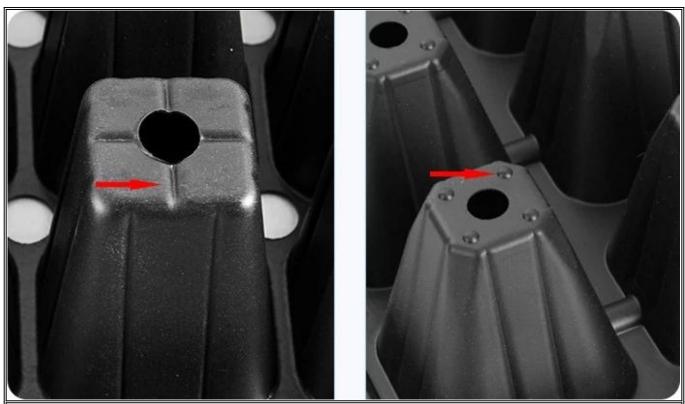

#### Rooting channel & Plow groove

Item: Cell Tray Capacity: 19cc/cell Cell No.: 8×16 Cells/sqm: 845 Size: 540×280mm Bottom Dia.: 7mm Height: 45mm Material: PS

**Yuyi Seed Trays Features** 

Air Holes - Air circulation up and down the cell tray keeps leaves dry and prevents disease

**Root Guide Groove** - The inner wall of the hole is conducive to the vertical growth of plant roots and prevents root entanglement

Overflow Groove - Keep the water balance in each cell and the plant grows neatly