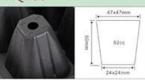

#### XQA50

#### Rooting channel & Plow groove

Item: Cell Tray Capacity: 62cc/cell Cell No.: 5×10 Cells/sqm: 330 Size: 540×280mm Bottom Dia.: 7mm Height: 50mm Material: PS