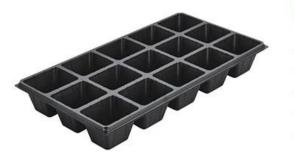

### **XQB Series Seed Trays List**

Include 15 21 50 72 98 105 128 200 cells seed trays

Item: Cell Tray

Capacity: 400cc/cell

Cell No.: 3×5

Cells/sqm: 99

Size: 540×280mm

Bottom Dia.: 6mm