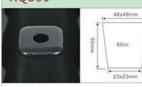

#### XQB50

#### Rooting channel & Plow groove

Item: Cell Tray

Capacity: 60cc/cell

Cell No.: 5×10

Cells/sqm: 475

Size: 540×280mm

Bottom Dia.: 7mm

Height: 50mm