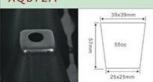

#### XQB50

#### Rooting channel & Plow groove

Item: Cell Tray

Capacity: 60cc/cell

Cell No.: 5×10

Cells/sqm: 475

Size: 540×280mm

Bottom Dia.: 7mm

Height: 50mm

Material: PS