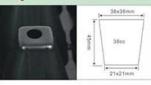

#### XQB72

#### Rooting channel & Plow groove

Item: Cell Tray

Capacity: 38cc/cell

Cell No.: 6×12

Cells/sqm: 475

Size: 540×280mm

Bottom Dia.: 8mm

Height: 45mm