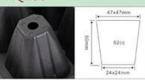

#### Rooting channel & Plow groove

Item: Cell Tray Capacity: 62cc/cell Cell No.: 5×10 Cells/sqm: 330 Size: 540×280mm Bottom Dia.: 7mm Height: 50mm Material: PS