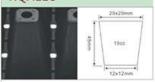

#### Rooting channel & Plow groove

Item: Cell Tray Capacity: 100cc/cell Cell No.: 4×8 Cells/sqm: 211 Size: 540×280mm Bottom Dia.: 7mm Height: 60mm Material: PS