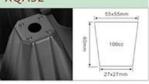

#### Rooting channel & Plow groove

Item: Cell Tray Capacity: 100cc/cell Cell No.: 4×8 Cells/sqm: 211 Size: 540×280mm Bottom Dia.: 7mm Height: 60mm Material: PS