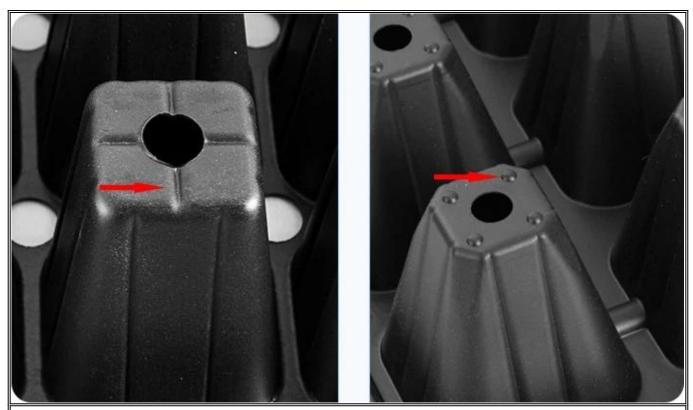

#### Rooting channel & Plow groove

Item: Cell Tray Capacity: 19cc/cell Cell No.: 8×16 Cells/sqm: 845 Size: 540×280mm Bottom Dia.: 7mm Height: 45mm Material: PS

**Yuyi Seed Trays Features** 

Air Holes - Air circulation up and down the cell tray keeps leaves dry and prevents disease

**Root Guide Groove** - The inner wall of the hole is conducive to the vertical growth of plant roots and prevents root entanglement

Overflow Groove - Keep the water balance in each cell and the plant grows neatly

**Cell Bottom Design** - The design of small grooves or bumps at the bottom can make the cell tray seep water quickly

china 50 cell 128 holes clone tray suppliers