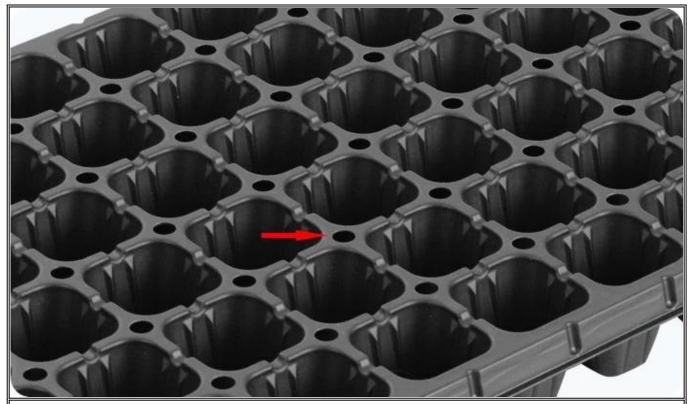

#### Rooting channel & Plow groove

Item: Cell Tray Capacity: 19cc/cell Cell No.: 8×16 Cells/sqm: 845 Size: 540×280mm Bottom Dia.: 7mm Height: 45mm Material: PS

**Yuyi Seed Trays Features** 

Air Holes - Air circulation up and down the cell tray keeps leaves dry and prevents disease

**Root Guide Groove** - The inner wall of the hole is conducive to the vertical growth of plant roots and prevents root entanglement

Overflow Groove - Keep the water balance in each cell and the plant grows neatly

**Cell Bottom Design** - The design of small grooves or bumps at the bottom can make the cell tray seep water quickly

china 50 cell 128 holes clone tray suppliers