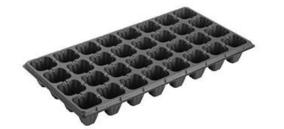

#### XQA72

#### Rooting channel & Plow groove

Item: Cell Tray Capacity: 36cc/cell Cell No.: 6×12 Cells/sqm: 475 Size: 540×280mm Bottom Dia.: 7mm Material: PS Height: 45mm