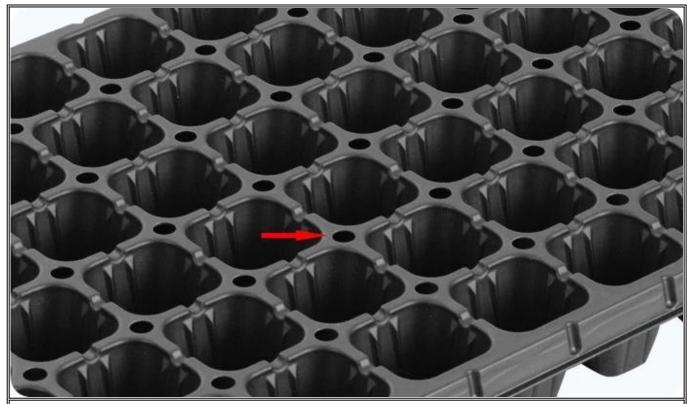

#### Rooting channel & Plow groove

Item: Cell Tray Capacity: 19cc/cell Cell No.: 8×16 Cells/sqm: 845 Size: 540×280mm Bottom Dia.: 7mm Height: 45mm Material: PS

**Yuyi Seed Trays Features** 

Air Holes - Air circulation up and down the cell tray keeps leaves dry and prevents disease

**Root Guide Groove** - The inner wall of the hole is conducive to the vertical growth of plant roots and prevents root entanglement

Overflow Groove - Keep the water balance in each cell and the plant grows neatly

**Cell Bottom Design** - The design of small grooves or bumps at the bottom can make the cell tray seep water quickly

china flower plant seeder plug tray suppliers