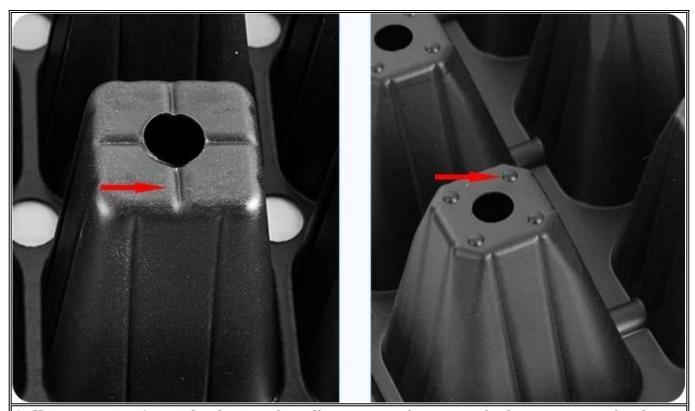

#### Rooting channel & Plow groove

Item: Cell Tray Capacity: 19cc/cell Cell No.: 8×16 Cells/sqm: 845 Size: 540×280mm Bottom Dia.: 7mm Height: 45mm Material: PS

**Yuyi Seed Trays Features** 

Air Holes - Air circulation up and down the cell tray keeps leaves dry and prevents disease

**Root Guide Groove** - The inner wall of the hole is conducive to the vertical growth of plant roots and prevents root entanglement

Overflow Groove - Keep the water balance in each cell and the plant grows neatly

**Cell Bottom Design** - The design of small grooves or bumps at the bottom can make the cell tray seep water quickly

china flower plant seeder plug tray suppliers