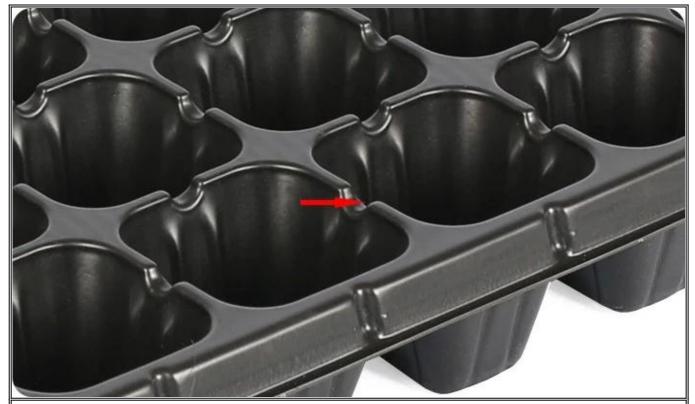

**Root Guide Groove** - The inner wall of the hole is conducive to the vertical growth of plant roots and prevents root entanglement

Overflow Groove - Keep the water balance in each cell and the plant grows neatly