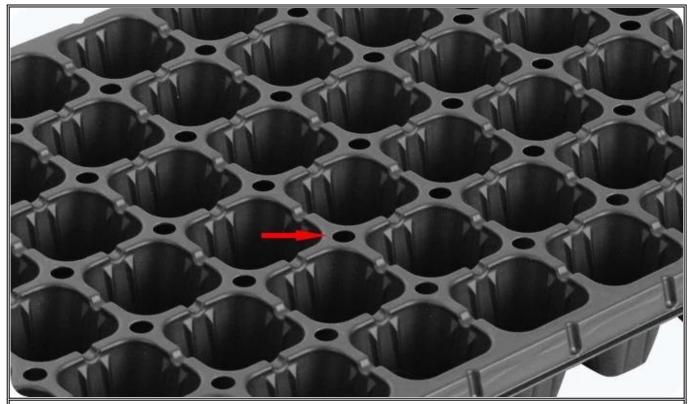

#### Rooting channel & Plow groove

Item: Cell Tray Capacity: 19cc/cell Cell No.: 8×16 Cells/sqm: 845 Size: 540×280mm Bottom Dia.: 7mm Height: 45mm Material: PS

**Yuyi Seed Trays Features** 

Air Holes - Air circulation up and down the cell tray keeps leaves dry and prevents disease

**Root Guide Groove** - The inner wall of the hole is conducive to the vertical growth of plant roots and prevents root entanglement

Overflow Groove - Keep the water balance in each cell and the plant grows neatly

**Cell Bottom Design** - The design of small grooves or bumps at the bottom can make the cell tray seep water quickly

china seed growing tray for sale