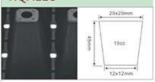

#### Rooting channel & Plow groove

Item: Cell Tray Capacity: 100cc/cell Cell No.: 4×8 Cells/sqm: 211 Size: 540×280mm Bottom Dia.: 7mm Height: 60mm Material: PS

#### Rooting channel & Plow groove

Item: Cell Tray Capacity: 62cc/cell Cell No.: 5×10 Cells/sqm: 330 Size: 540×280mm Bottom Dia.: 7mm Height: 50mm Material: PS

#### Rooting channel & Plow groove

Item: Cell Tray Capacity: 36cc/cell Cell No.: 6×12 Cells/sqm: 475 Size: 540×280mm Bottom Dia.: 7mm Material: PS Height: 45mm

#### Rooting channel & Plow groove

Item: Cell Tray Capacity: 21cc/cell Cell No.: 7×15 Cells/sqm: 693 Size: 540×280mm Bottom Dia.: 7mm Height: 42mm Material: PS

#### Rooting channel & Plow groove

Item: Cell Tray Capacity: 19cc/cell Cell No.: 8×16 Cells/sqm: 845 Size: 540×280mm Bottom Dia.: 7mm Height: 45mm Material: PS

**Yuyi Seed Trays Features** 

Air Holes - Air circulation up and down the cell tray keeps leaves dry and prevents disease