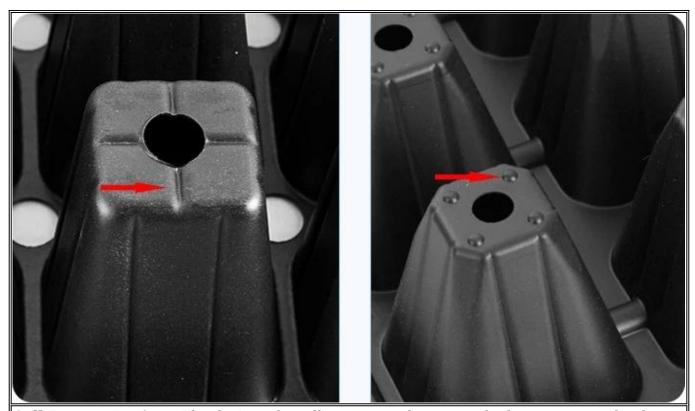

#### Rooting channel & Plow groove

Item: Cell Tray Capacity: 19cc/cell Cell No.: 8×16 Cells/sqm: 845 Size: 540×280mm Bottom Dia.: 7mm Height: 45mm Material: PS

**Yuyi Seed Trays Features** 

Air Holes - Air circulation up and down the cell tray keeps leaves dry and prevents disease

**Root Guide Groove** - The inner wall of the hole is conducive to the vertical growth of plant roots and prevents root entanglement

Overflow Groove - Keep the water balance in each cell and the plant grows neatly

**Cell Bottom Design** - The design of small grooves or bumps at the bottom can make the cell tray seep water quickly

china seed growing tray for sale