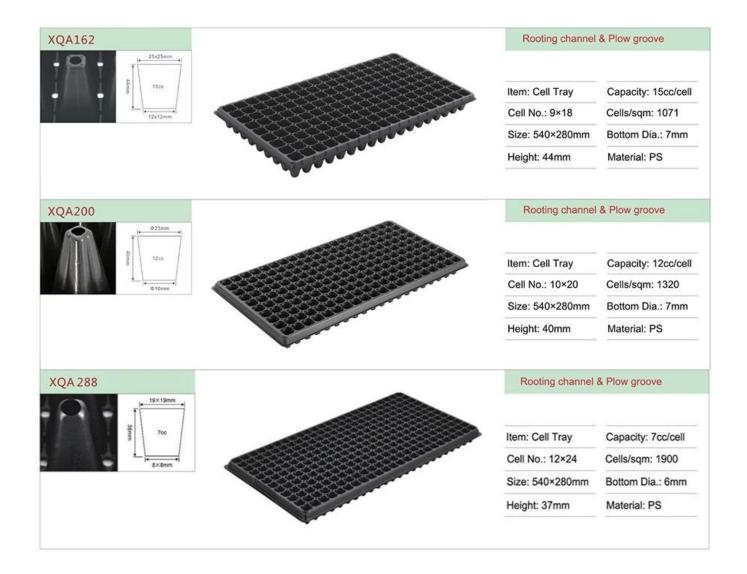

#### Rooting channel & Plow groove

Item: Cell Tray Capacity: 100cc/cell Cell No.: 4×8 Cells/sqm: 211 Size: 540×280mm Bottom Dia.: 7mm Height: 60mm Material: PS

#### Rooting channel & Plow groove

Item: Cell Tray Capacity: 62cc/cell Cell No.: 5×10 Cells/sqm: 330 Size: 540×280mm Bottom Dia.: 7mm Height: 50mm Material: PS

#### Rooting channel & Plow groove

Item: Cell Tray Capacity: 36cc/cell Cell No.: 6×12 Cells/sqm: 475 Size: 540×280mm Bottom Dia.: 7mm Material: PS Height: 45mm

#### Rooting channel & Plow groove

Item: Cell Tray Capacity: 21cc/cell Cell No.: 7×15 Cells/sqm: 693 Size: 540×280mm Bottom Dia.: 7mm Height: 42mm Material: PS

#### Rooting channel & Plow groove

Item: Cell Tray Capacity: 19cc/cell Cell No.: 8×16 Cells/sqm: 845 Size: 540×280mm Bottom Dia.: 7mm Height: 45mm Material: PS

**Yuyi Seed Trays Features** 

Air Holes - Air circulation up and down the cell tray keeps leaves dry and prevents disease