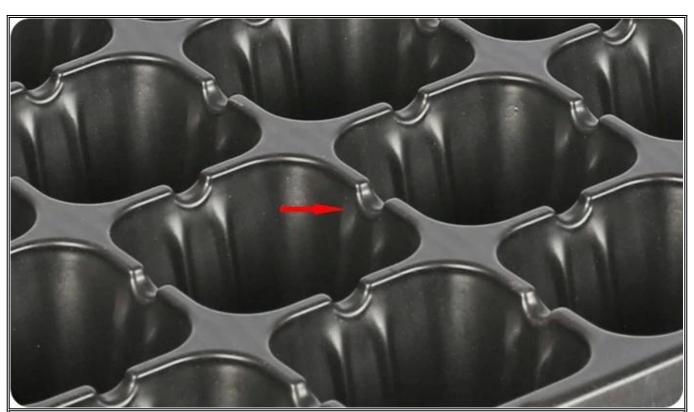

#### Rooting channel & Plow groove

Item: Cell Tray Capacity: 19cc/cell Cell No.: 8×16 Cells/sqm: 845 Size: 540×280mm Bottom Dia.: 7mm Height: 45mm Material: PS

**Yuyi Seed Trays Features** 

Air Holes - Air circulation up and down the cell tray keeps leaves dry and prevents disease

**Root Guide Groove** - The inner wall of the hole is conducive to the vertical growth of plant roots and prevents root entanglement

Overflow Groove - Keep the water balance in each cell and the plant grows neatly