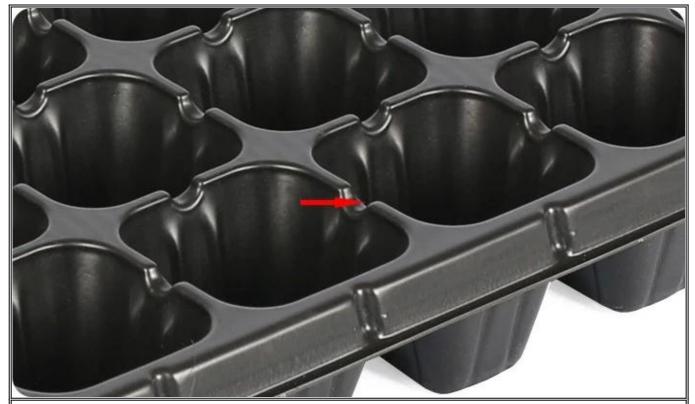

#### Rooting channel & Plow groove

Item: Cell Tray Capacity: 19cc/cell Cell No.: 8×16 Cells/sqm: 845 Size: 540×280mm Bottom Dia.: 7mm Height: 45mm Material: PS

**Yuyi Seed Trays Features** 

Air Holes - Air circulation up and down the cell tray keeps leaves dry and prevents disease

**Root Guide Groove** - The inner wall of the hole is conducive to the vertical growth of plant roots and prevents root entanglement

Overflow Groove - Keep the water balance in each cell and the plant grows neatly