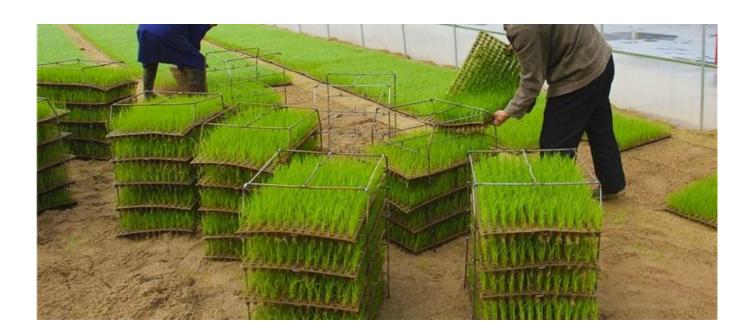

#### **Parachute Seed Tray**

The **parachute tray** is an indispensable component of the rice seedling throwing machine, and its main function is to realize the rice seedling cultivation process. The parachute tray is made of PET plastic material, which is specially modified and processed by blistering. It has the characteristics of light weight, easy handling, convenient storage and storage, and low cost of use.