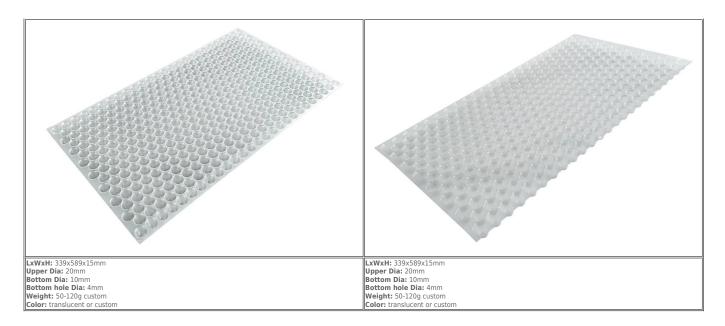

### **Parachute Tray Specifications**

Customized sizes, holes QTY, colors, shapes are all ok for us.

We can produce according to your designs and copy samples.

| 434 Round Holes | 353 Hexagon Holes |
|-----------------|-------------------|