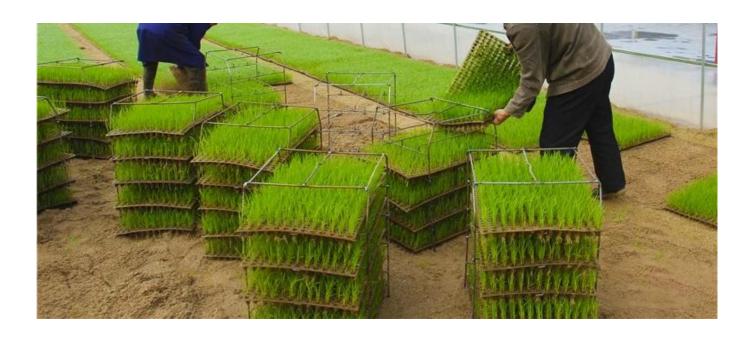

## **Parachute Seed Tray**

The **parachute tray** is an indispensable component of the rice seedling throwing machine, and its main function is to realize the rice seedling cultivation process. The parachute tray is made of PET plastic material, which is specially modified and processed by blistering. It has the characteristics of light weight, easy handling, convenient storage and storage, and low cost of use.