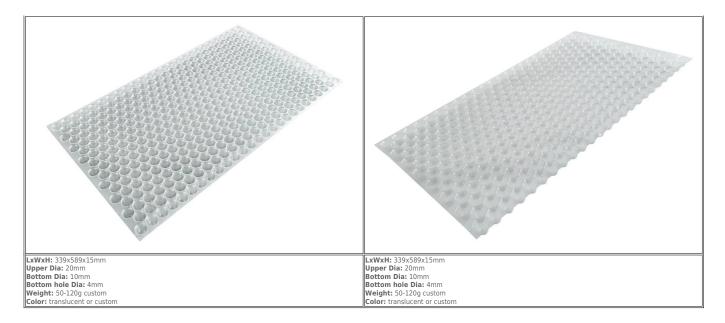

## **Parachute Tray Specifications**

Customized sizes, holes QTY, colors, shapes are all ok for us.

We can produce according to your designs and copy samples.

| 434 Round Holes | 353 Hexagon Holes |
|-----------------|-------------------|