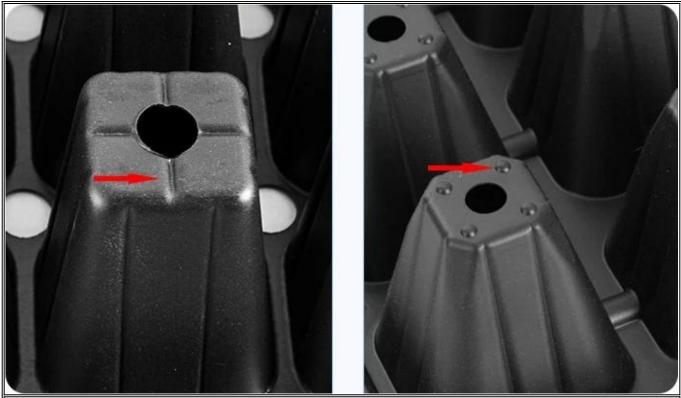

# Yuyi Seed Trays Features

**Root Guide Groove** - The inner wall of the hole is conducive to the vertical growth of plant roots and prevents root entanglement

**Cell Bottom Design** - The design of small grooves or bumps at the bottom can make the cell tray seep water quickly