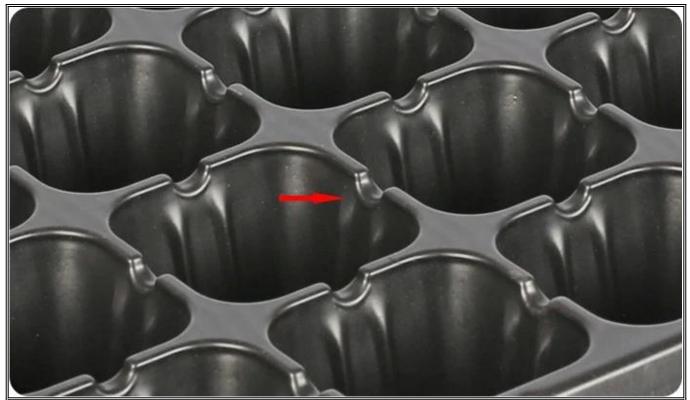

# Yuyi Seed Trays Features

**Root Guide Groove** - The inner wall of the hole is conducive to the vertical growth of plant roots and prevents root entanglement

**Cell Bottom Design** - The design of small grooves or bumps at the bottom can make the cell tray seep water quickly