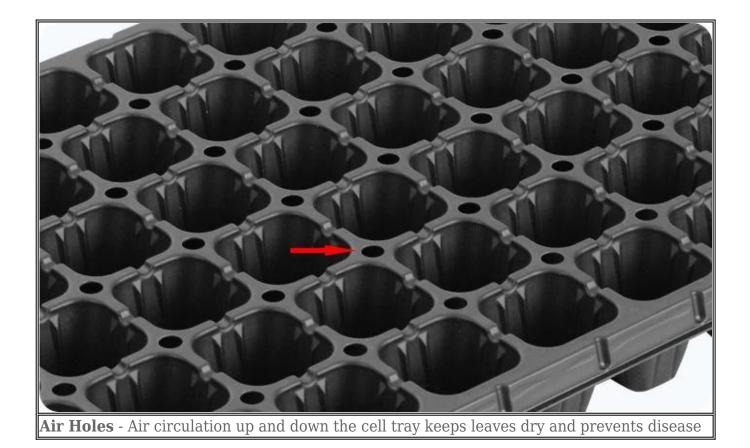

# Yuyi Seed Trays Features

**Root Guide Groove** - The inner wall of the hole is conducive to the vertical growth of plant roots and prevents root entanglement

**Cell Bottom Design** - The design of small grooves or bumps at the bottom can make the cell tray seep water quickly