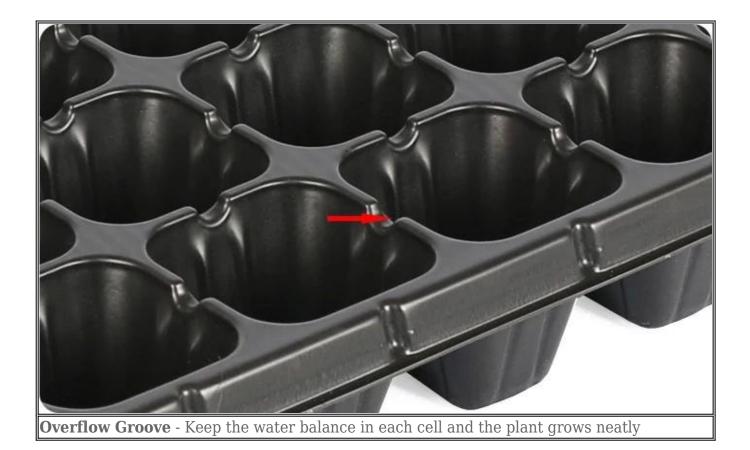

# Yuyi Seed Trays Features

**Root Guide Groove** - The inner wall of the hole is conducive to the vertical growth of plant roots and prevents root entanglement

**Cell Bottom Design** - The design of small grooves or bumps at the bottom can make the cell tray seep water quickly