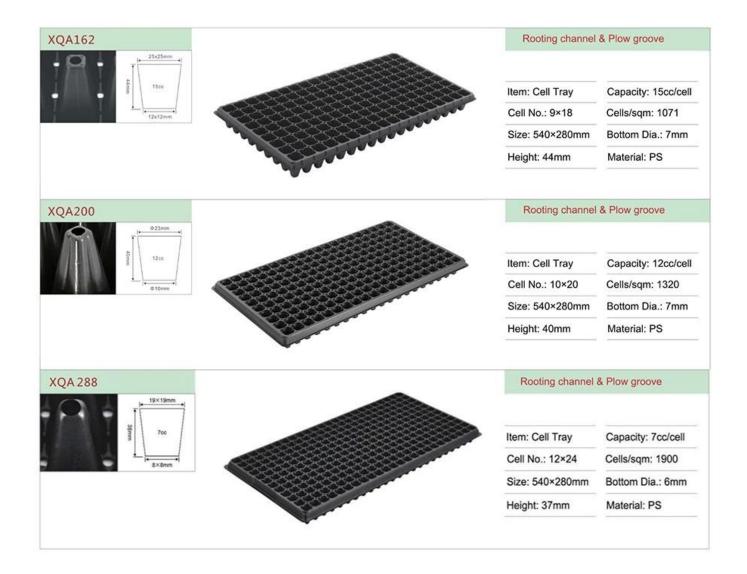

#### Rooting channel & Plow groove

Item: Cell Tray Capacity: 21cc/cell Cell No.: 7×15 Cells/sqm: 693 Size: 540×280mm Bottom Dia.: 7mm Height: 42mm Material: PS

#### XQA128

#### Rooting channel & Plow groove

Item: Cell Tray Capacity: 19cc/cell Cell No.: 8×16 Cells/sqm: 845 Size: 540×280mm Bottom Dia.: 7mm Height: 45mm Material: PS

**Yuyi Seed Trays Features** 

Air Holes - Air circulation up and down the cell tray keeps leaves dry and prevents disease