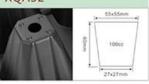

# XQA32

#### Rooting channel & Plow groove

Item: Cell Tray Capacity: 100cc/cell Cell No.: 4×8 Cells/sqm: 211 Size: 540×280mm Bottom Dia.: 7mm Height: 60mm Material: PS