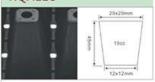

# XQA32

#### Rooting channel & Plow groove

Item: Cell Tray Capacity: 100cc/cell Cell No.: 4×8 Cells/sqm: 211 Size: 540×280mm Bottom Dia.: 7mm Height: 60mm Material: PS