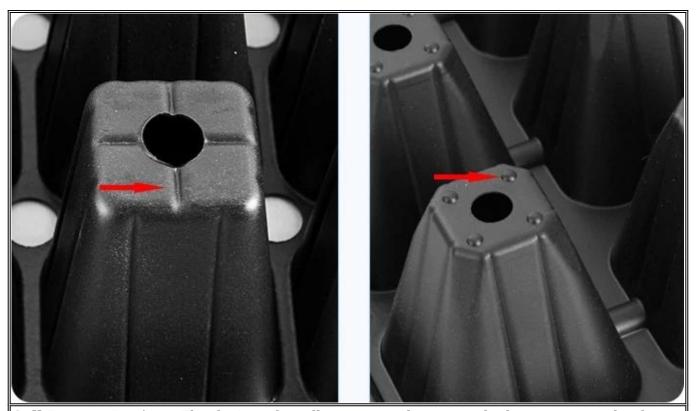

#### Rooting channel & Plow groove

Item: Cell Tray Capacity: 19cc/cell Cell No.: 8×16 Cells/sqm: 845 Size: 540×280mm Bottom Dia.: 7mm Height: 45mm Material: PS

**Yuyi Seed Trays Features** 

Air Holes - Air circulation up and down the cell tray keeps leaves dry and prevents disease

**Root Guide Groove** - The inner wall of the hole is conducive to the vertical growth of plant roots and prevents root entanglement

Overflow Groove - Keep the water balance in each cell and the plant grows neatly

**Cell Bottom Design** - The design of small grooves or bumps at the bottom can make the cell tray seep water quickly

china 200 plastic nursery tray suppliers