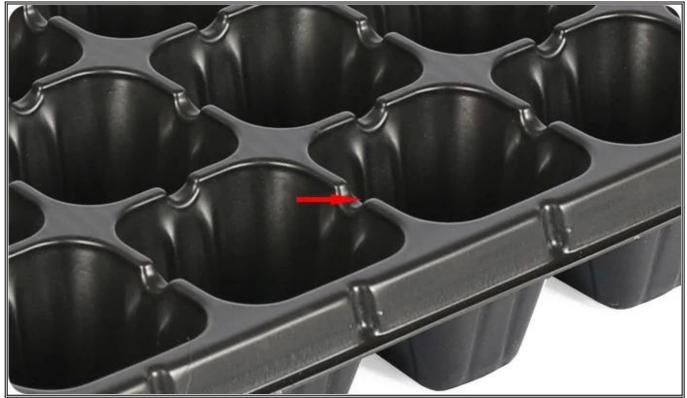

**Root Guide Groove** - The inner wall of the hole is conducive to the vertical growth of plant roots and prevents root entanglement

Overflow Groove - Keep the water balance in each cell and the plant grows neatly