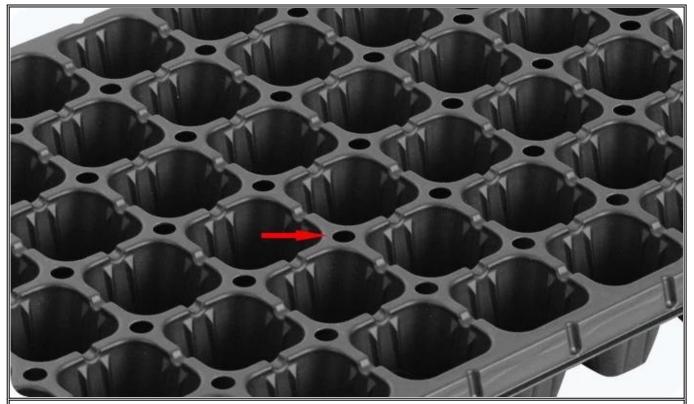

#### Rooting channel & Plow groove

Item: Cell Tray Capacity: 19cc/cell Cell No.: 8×16 Cells/sqm: 845 Size: 540×280mm Bottom Dia.: 7mm Height: 45mm Material: PS

**Yuyi Seed Trays Features** 

Air Holes - Air circulation up and down the cell tray keeps leaves dry and prevents disease

**Root Guide Groove** - The inner wall of the hole is conducive to the vertical growth of plant roots and prevents root entanglement

Overflow Groove - Keep the water balance in each cell and the plant grows neatly

**Cell Bottom Design** - The design of small grooves or bumps at the bottom can make the cell tray seep water quickly

china 200 plastic nursery tray suppliers