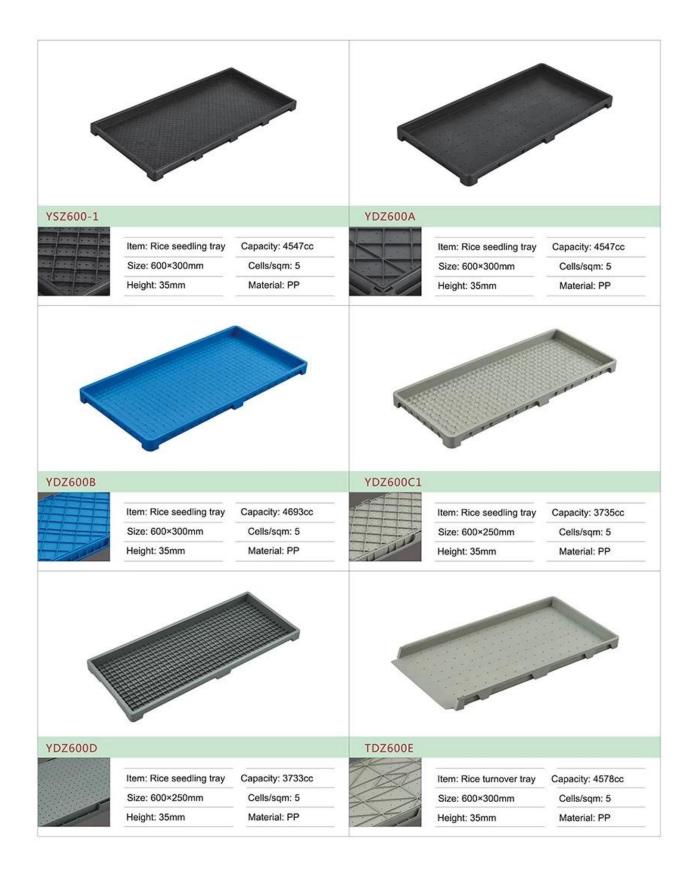

**Rice Seedling Tray List** 

|       |                                             |                           |         | 1                                           |                           |
|-------|---------------------------------------------|---------------------------|---------|---------------------------------------------|---------------------------|
|       |                                             |                           |         |                                             |                           |
|       |                                             |                           |         |                                             |                           |
| Z600F |                                             |                           | YDZ600G |                                             |                           |
| Z600F | Item: Rice seedling tray                    | Capacity:                 | YDZ600G | Item: Rice seedling tray                    | Capacity:                 |
| 2600F | Item: Rice seedling tray<br>Size: 600×300mm | Capacity:<br>Cells/sqm: 5 | YDZ600G | Item: Rice seedling tray<br>Size: 600×300mm | Capacity:<br>Cells/sqm: 5 |