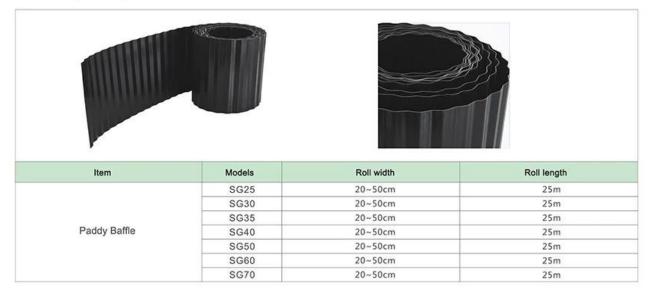

## Paddy Baffle - SG series

For field ridges leak-proof

(china seedling tray for rice suppliers)