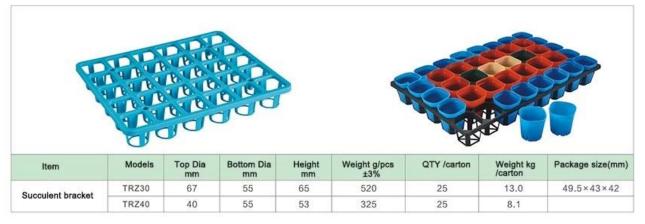

#### Succulent bracket-TRZ series

Hard PP material, adding toughening agent, long service life, used to place tissue culture box