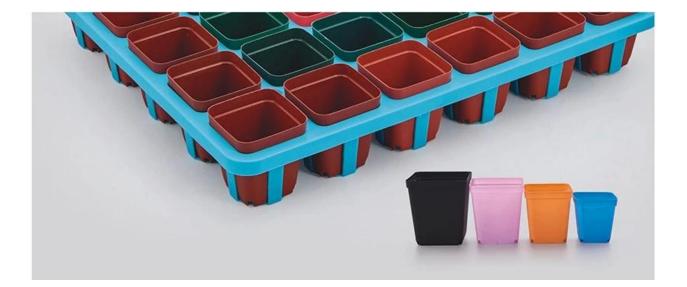

## **Succulent Pot Mix**

- Made of PP material,
- Consists of a square pot and a bracket.
- The bracket can be provided according to the size of the pot.
- Beautiful appearance, various colors,
- Good drainage and air permeability;
- Low price and durable.