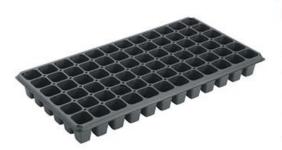

#### XQB50

#### Rooting channel & Plow groove

Item: Cell Tray

Capacity: 60cc/cell

Cell No.: 5×10

Cells/sqm: 475

Size: 540×280mm

Bottom Dia.: 7mm

Height: 50mm

Material: PS