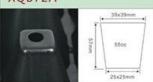

#### XQ21

Item: Cell Tray

Capacity: 140cc/cell

Cell No.: 3×7

Cells/sqm: 138

Size: 540×280mm

Bottom Dia.: 9mm

Height: 65mm

Material: PS