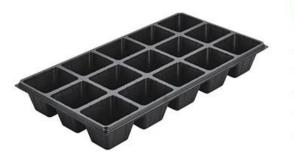

### **XQB Series Seed Trays List**

Include 15 21 50 72 98 105 128 200 china seed cell trays for sale

Item: Cell Tray

Capacity: 400cc/cell

Cell No.: 3×5

Cells/sqm: 99

Size: 540×280mm

Bottom Dia.: 6mm