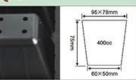

### **XQB Series Seed Trays List**

Include 15 21 50 72 98 105 128 200 china seed cell trays for sale

Item: Cell Tray

Capacity: 400cc/cell

Cell No.: 3×5

Cells/sqm: 99

Size: 540×280mm

Bottom Dia.: 6mm

Height: 75mm

Material: PS