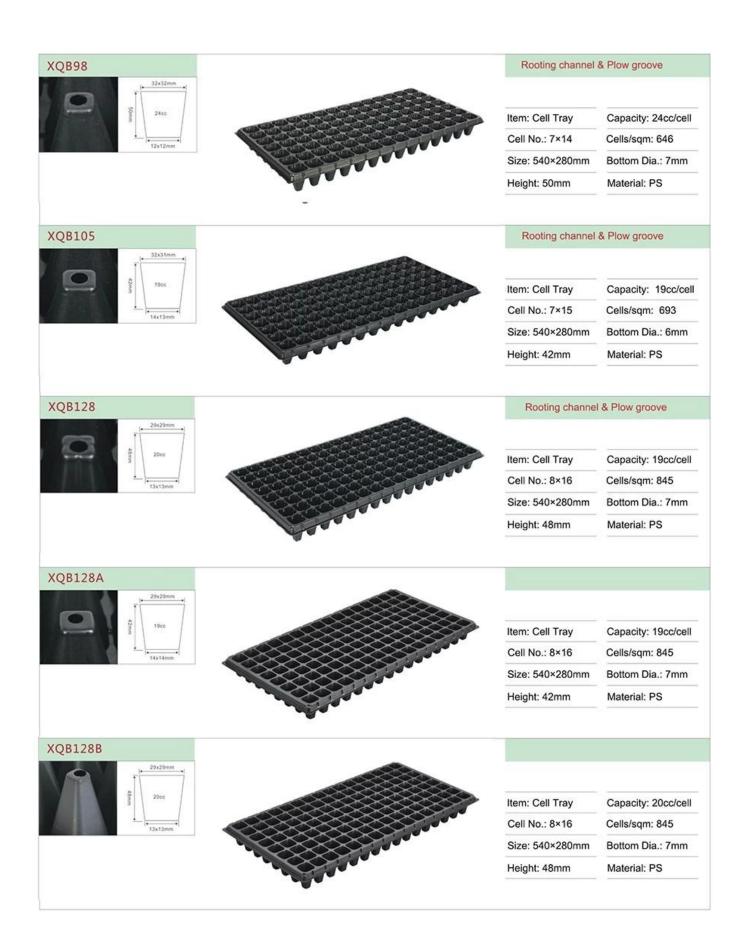

### **XQB Series Seed Trays List**

Include 15 21 50 72 98 105 128 200 china seed cell trays for sale

Item: Cell Tray

Capacity: 400cc/cell

Cell No.: 3×5

Cells/sqm: 99

Size: 540×280mm

Bottom Dia.: 6mm

Height: 75mm

Material: PS

#### XQ21

Item: Cell Tray

Capacity: 140cc/cell

Cell No.: 3×7

Cells/sqm: 138

Size: 540×280mm

Bottom Dia.: 9mm

Height: 65mm

Material: PS