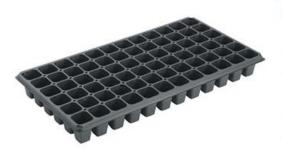

#### Rooting channel & Plow groove

Item: Cell Tray

Capacity: 60cc/cell

Cell No.: 5×10

Cells/sqm: 475

Size: 540×280mm

Bottom Dia.: 7mm

Height: 50mm