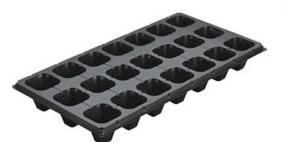

#### XQ21

Item: Cell Tray

Capacity: 140cc/cell

Cell No.: 3×7

Cells/sqm: 138

Size: 540×280mm

Bottom Dia.: 9mm

Height: 65mm